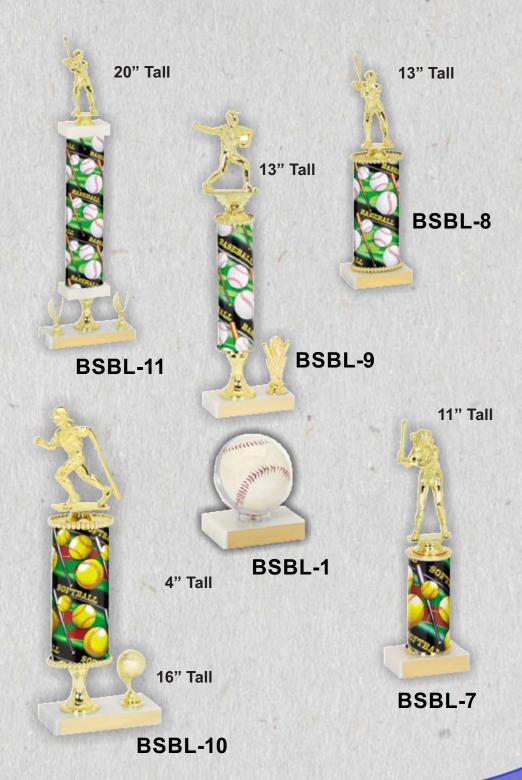

# **Traditional Riser Trophies**

All sizes given are approximate

Note to dealer: Item Numbers are taken out of the Stars6 Catalog

Multiple
Plaque Mounts
are available
in many colors
and sizes

RCMP300A 6"X 8" RCMP300B 7" X 9" RCMP300C 8" X 10" RCMP300D 9" X 12"