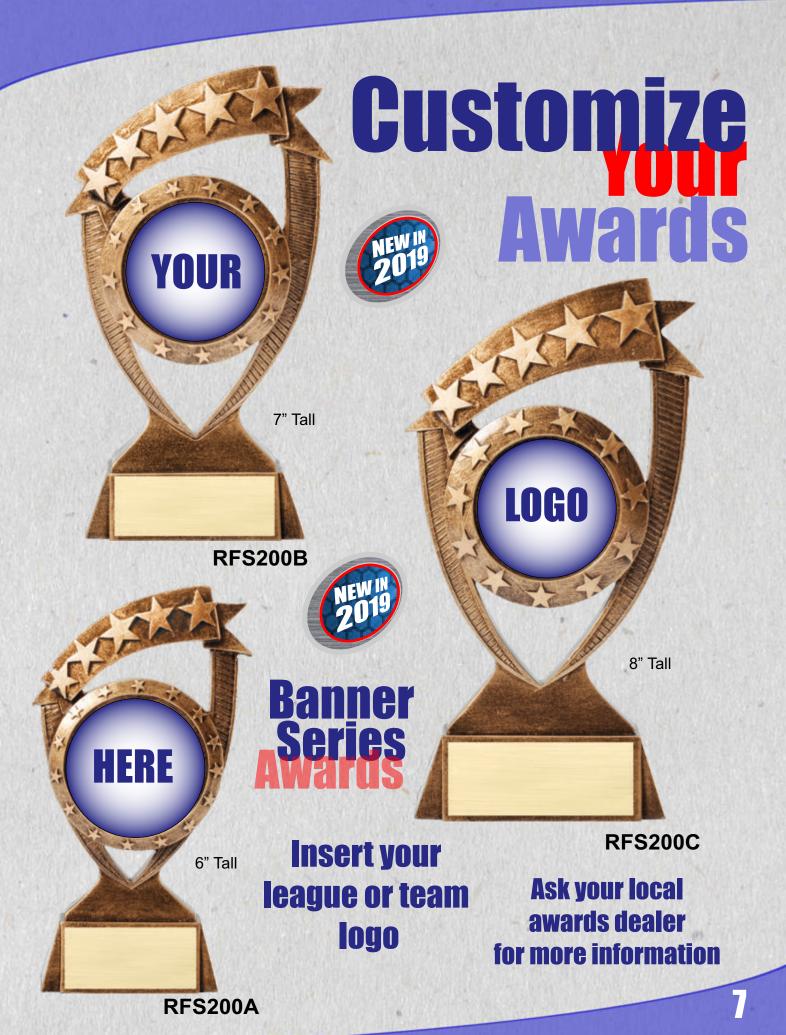

#### Banner Series Awarus

**RF2501B** 

#### Great For Baseball & Softball

Participation 5" Tall Youth Leagues

**RF2501A** 

9" Tall

7" Tall

STS201

7" Tall

**STS251** 

## Gustomize

7 1/2" Tall

**RF1520C** 

**RF1520B** 

**Ask your local** awards dealer for more information

**STS100** 

**RF1520A** 

RF1601