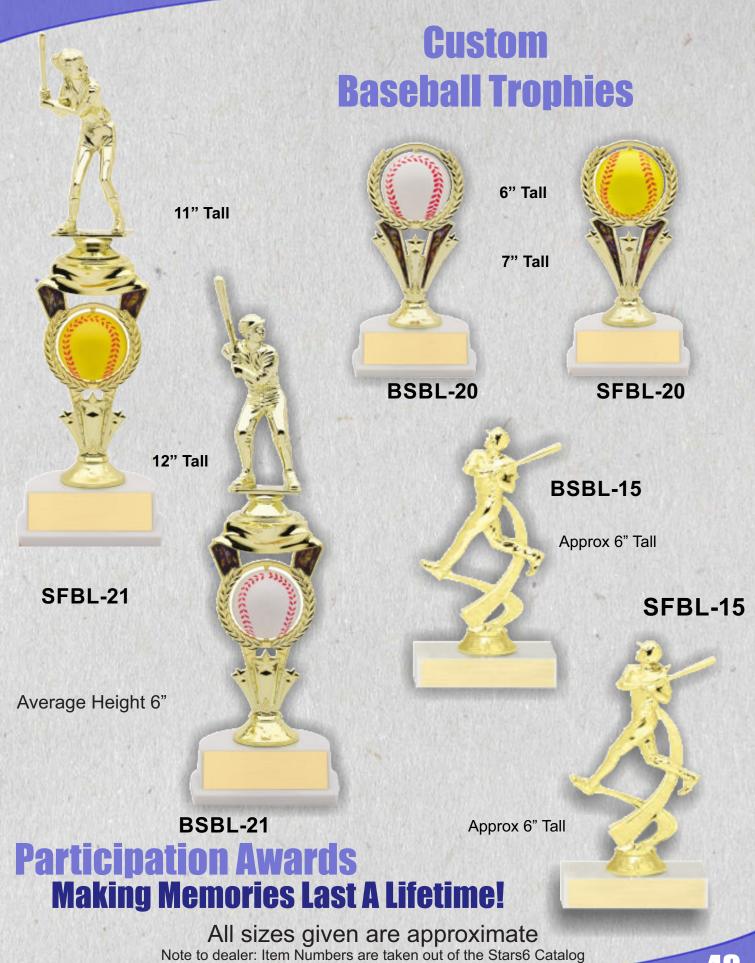

#### **Baseball**

#### Preserving Memories

**Softball** 

RV01C

6" Tall

RF-3805

6" Tall

Participation Youth Leagues

**RF6001** 

#### Banner Series Awarus

**RF2501B** 

#### Great For Baseball & Softball

Participation 5" Tall Youth Leagues

**RF2501A** 

9" Tall

7" Tall

STS201

7" Tall

**STS251** 

**STS200** 

9" Tall

STS250

## Gustomize

7 1/2" Tall

**RF1520C** 

**RF1520B** 

**Ask your local** awards dealer for more information

**STS100** 

**RF1520A** 

RF1601