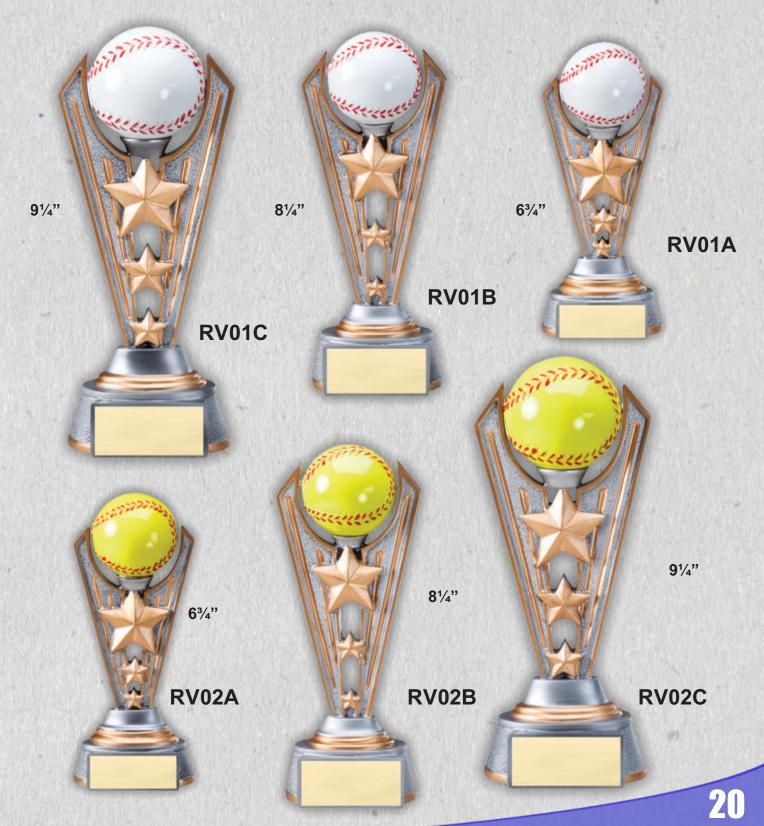

#### **Baseball**

#### Preserving Memories

**Softball** 

RV01C

6" Tall

RF-3805

6" Tall

Participation Youth Leagues

**RF6001** 