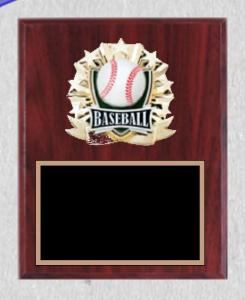

t Down, Male

# Each Bat Down Award is 6½" Tall



Baseball Bat Down, Male

#### Each Bat Down Award is 9½" Tall



RF2346SG Baseball Bat Down, Female

#### RF1401SN Baseball Pitcher

8" Tall







Baseball Bat Down, Female

**RX3026K** 

#### Softball Holder





**Ball Not Included** 

RX690AB

Holder 5" Tall



RX680AB

**Baseball** 

#### Baseball



LBR01

# Lil' Buddy Awards

Softball



LBR02



LBR54







AMC202B-A AMC202K-A AMC202K-B AMC202R-A AMC202R-B

Available in 121/4" & 131/4"



# World Class Cups





AMC203B-A AMC203K-A AMC203K-B AMC203R-A AMC203R-B

Black Red & Blue





# Traditional Column Trophies





BSBL-4
Ball Not Included





# **Traditional Riser Trophies**



All sizes given are approximate

Note to dealer: Item Numbers are taken out of the Stars6 Catalog





Multiple
Plaque Mounts
are available
in many colors
and sizes



RCMP300A 6"X 8" RCMP300B 7" X 9" RCMP300C 8" X 10" RCMP300D 9" X 12"

Plaques are done in various sizes.
Please ask your awards dealer for details on these items





5" Tall

6" Tall



**RP5502SG** 

MX531 *Motion Xtreme*™

6" Tall RF11C

61/2" Tall



Great **Awards For Any Occasion** 

51/2" Tall



RF11B

51/2" Tall



RF19A

41/4" Tall



RD581AB

RD582AB

6" Tall





Backside view of RF11 series

RF11A

5" Tall



All awards here are shown with optional mylar themes.
Check with your awards dealer for details.



#### **Use a stock sport mylar**

or put YOUR LOGO on these medals







MD63AG



MD63AS



MD63AB



MD40AG

MD40BS





Medals shown with optional 2" mylars



23/4" Tall

23/4" Tall

23/4" Tall 2" Tal