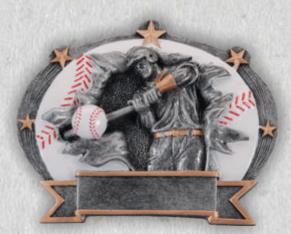

#### Sports Plate Series

61/4" X 9"

**RF2705** 

**RF3601** 

**RF3600** 

4½" X 5½"

**RF2700** 

63/4" X 81/2"