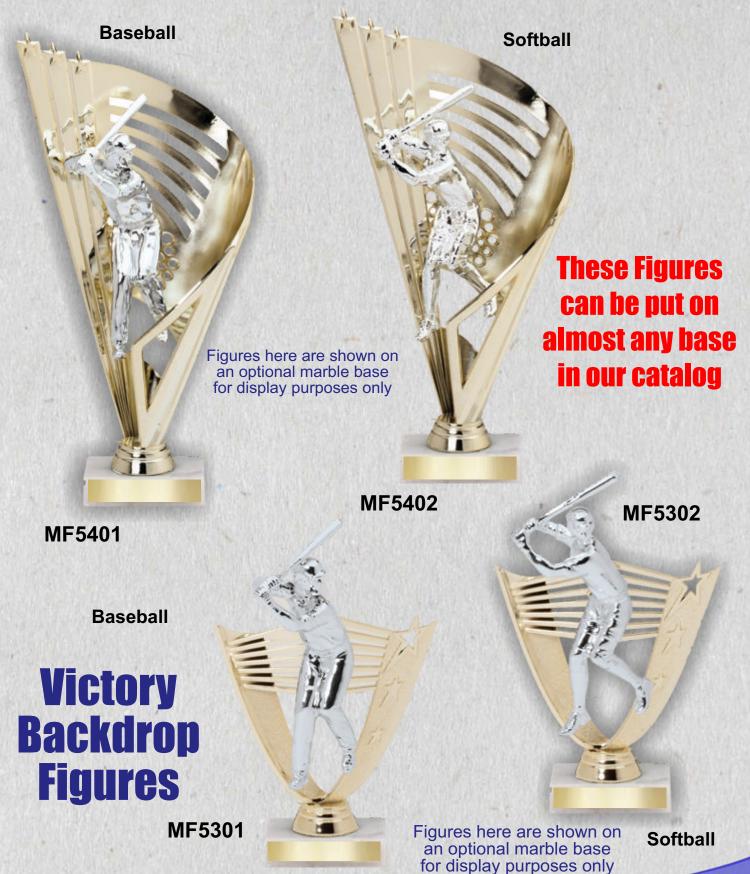

* 



#### **Small Size**

7" Wide x 51/2" Tall



#### Large Size

81/4" Wide x 7" Tall











3D402





#### Softball

71/4" Wide x 6" Tall



Dramatic 3D designs bring these MX awards to life!

MX2002

#### **Motion Xtreme**<sup>™</sup>

#### Baseball

71/4" Wide x 6" Tall



MX2001



## Team Award Coaches Award Award Mara

Gallery Sculptures

Available in 2" & 23/4" Tall

Medals Available in Gold, Silver & Bronze

**MDC402** 



Scholastic Sports Medals Diamond Cut Medals



#### **Gallery Sculptures**



## Team Award Coaches Award



71/4" Tall



## Beautiful Multi-Color Large Statuettes

83/4" Tall

#### **ATR401B** ATR401A 10" Tall Basehall & Softball Trophies 11" Tall Ballier Series 10" Tall ATR401A 11" Tall ATR401B 7" Tall **RFS301**

#### **Stunning two tone figures!!**





**8½**" **Tall** 



Male Baseball



Average Heights!!!!

**6½**" **Tall** 



## Superstars RST501



Baseball





Softball



**RST567** 





Male, Pitcher

61/2" Tall

#### **High Relief Series**

71/2" Tall

**RFH501** 



Male Baseball

**RFH502** 



Female Baseball

Softball



61/4" Tall



**Side View** 



Stands or Hangs on a wall

#### Winners Cup Series



RFC02



RFC01 51/4" Wide x 31/2" Tall



STARBURST



**RS01** 

#### Sport Photo Frames



Stand or Hangs on the Wall

RF8601 71/4" Tall



Holds a 3½" X 5" Photo

## Flame Series Awards







6" Tall

RFL02A

#### 1st, 2nd & 3rd Place 2" Holders



RFL51B



RFL52B



RFL53B

**All Three Awards Are 7" Tall** 

#### MOTION XTREME

93/4" Tall



MX901 Male Baseball



MX902
Female Softball

#### **Motion Xtreme**<su