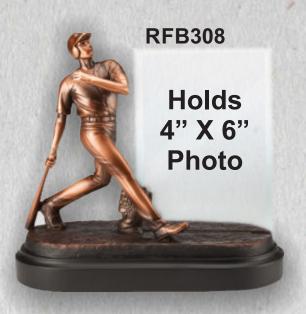

#### Sport Photo Frames

Stand or Hangs on the Wall

RF8601 71/4" Tall

Holds a 3½" X 5" Photo