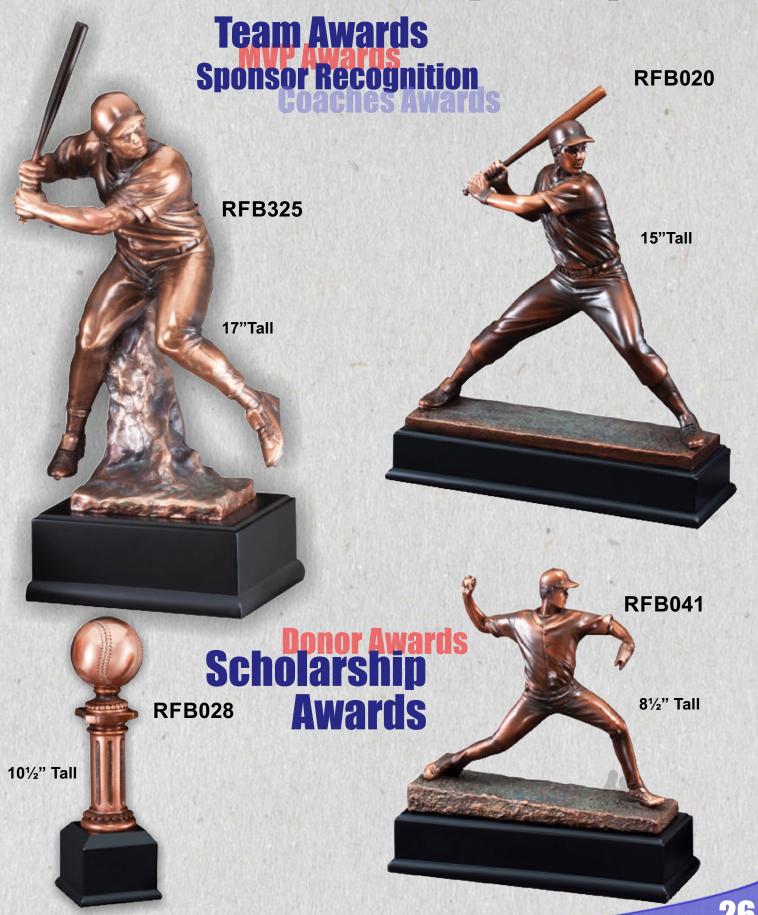

rs



RF1520C





RF1520B



**RF1520A** 

2 Styles
3 Different Sizes
=Great Selection

#### Victory Series





#### Sports Plate Series



61/4" X 9"



**RF2705** 



**RF3601** 

**RF3600** 





4½" X 5½"

**RF2700** 



63/4" X 81/2"

**RF3700** 



63/4" X 81/2"

**RF3701** 



#### **Small Size**

7" Wide x 51/2" Tall



#### Large Size

81/4" Wide x 7" Tall











3D402





#### Softball

71/4" Wide x 6" Tall



Dramatic 3D designs bring these MX awards to life!

MX2002

#### **Motion Xtreme**<sup>™</sup>

#### Baseball

71/4" Wide x 6" Tall



MX2001



## Team Award Coaches Award Award Mara

Gallery Sculptures

Available in 2" & 23/4" Tall

Medals Available in Gold, Silver & Bronze

**MDC402** 



Scholastic Sports Medals Diamond Cut Medals



#### **Gallery Sculptures**



## Team Award Coaches Award



71/4" Tall



## Beautiful Multi-Color Large Statuettes

83/4" Tall

#### **ATR401B** ATR401A 10" Tall Basehall & Softball Trophies 11" Tall Ballier Series 10" Tall ATR401A 11" Tall ATR401B 7" Tall **RFS301**

#### **Stunning two tone figures!!**





**8½**" **Tall** 



Male Baseball



Average Heights!!!!

**6½**" **Tall** 



## Superstars RST501



Baseball





Softball



**RST567** 





Male, Pitcher

61/2" Tall

#### **High Relief Series**

71/2" Tall

**RFH501** 



Male Baseball

**RFH502** 



Female Baseball

Softball



61/4" Tall



**Side View** 



Stands or Hangs on a wall

#### Winners Cup Series



RFC02



RFC01 51/4" Wide x 31/2" Tall



STARBURST



**RS01** 

#### Sport Photo Frames



Stand or Hangs on the Wall

RF8601 71/4" Tall