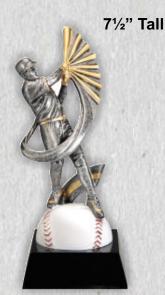

#### Great For Baseball & Softball

Participation 5" Tall Youth Leagues

**RF2501A** 

9" Tall

7" Tall

STS201

7" Tall

**STS251** 