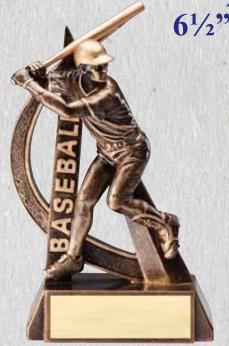

#### **Stunning two tone figures!!**

**8½**" **Tall** 

Male Baseball

Average Heights!!!!

**6½**" **Tall** 