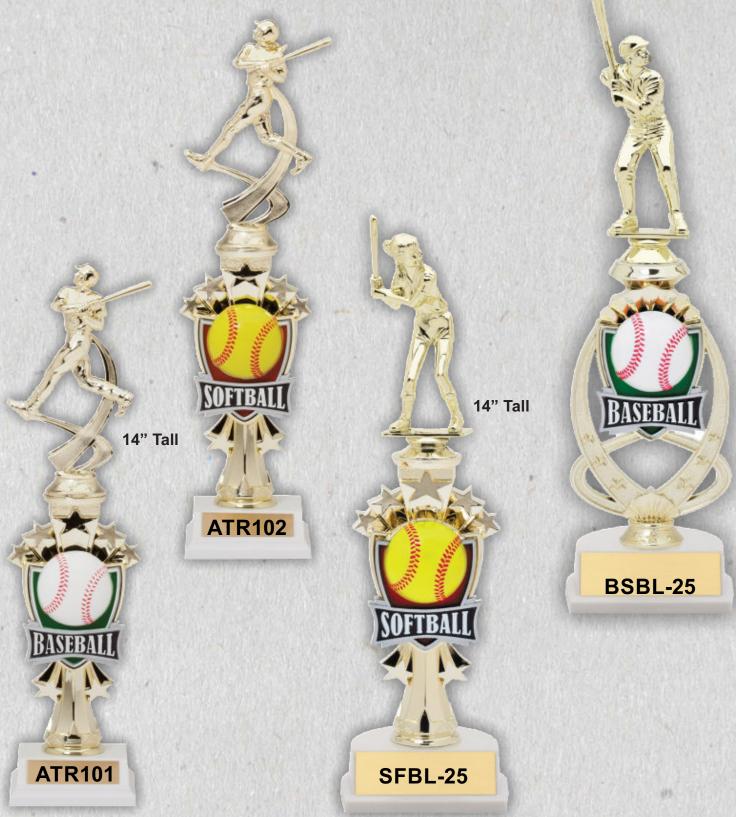

# Traditional Column Trophies

BSBL-4
Ball Not Included

# **Traditional Riser Trophies**

All sizes given are approximate

Note to dealer: Item Numbers are taken out of the Stars6 Catalog

Multiple
Plaque Mounts
are available
in many colors
and sizes

RCMP300A 6"X 8" RCMP300B 7" X 9" RCMP300C 8" X 10" RCMP300D 9" X 12"