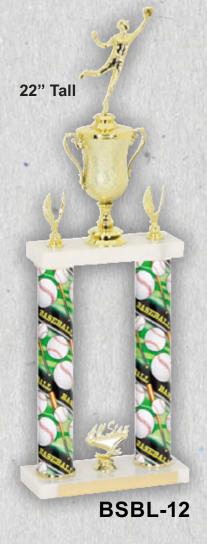

# **Traditional Riser Trophies**

All sizes given are approximate

Note to dealer: Item Numbers are taken out of the Stars6 Catalog

Multiple
Plaque Mounts
are available
in many colors
and sizes

RCMP300A 6"X 8" RCMP300B 7" X 9" RCMP300C 8" X 10" RCMP300D 9" X 12"