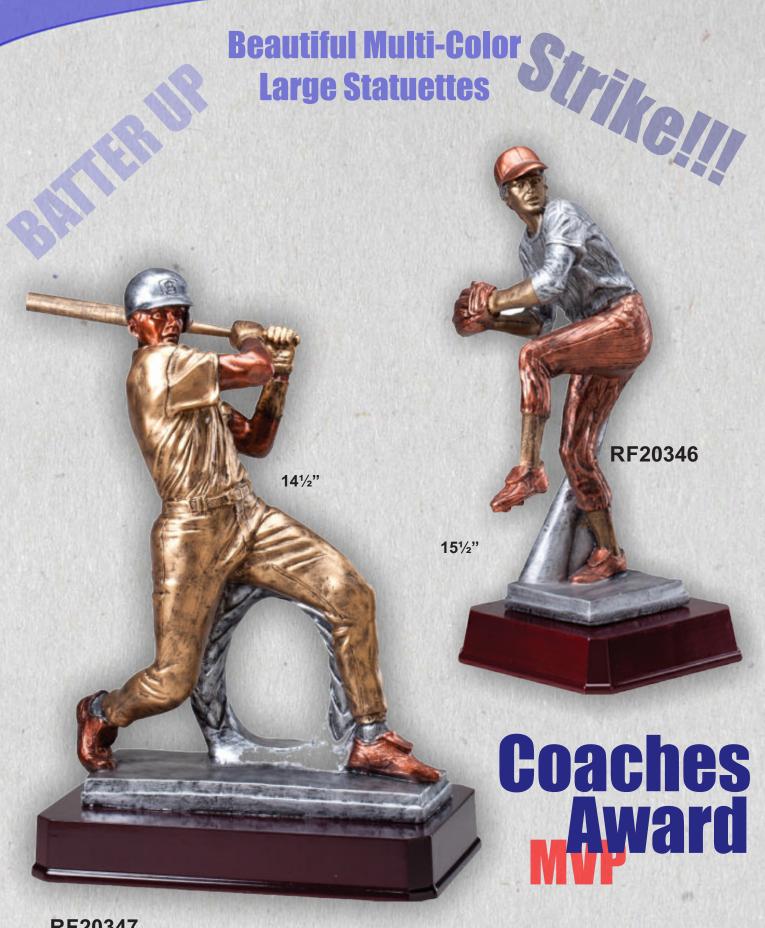

Base

RF1501A

#### Radiant Stars



RF1520C





RF1520B



**RF1520A** 

2 Styles
3 Different Sizes
=Great Selection

#### Victory Series





#### Sports Plate Series



61/4" X 9"



**RF2705** 



**RF3601** 

**RF3600** 





4½" X 5½"

**RF2700** 



63/4" X 81/2"

**RF3700** 



63/4" X 81/2"

**RF3701** 



#### **Small Size**

7" Wide x 51/2" Tall



#### Large Size

81/4" Wide x 7" Tall











3D402





#### Softball

71/4" Wide x 6" Tall



Dramatic 3D designs bring these MX awards to life!

MX2002

#### **Motion Xtreme**<sup>™</sup>

#### Baseball

71/4" Wide x 6" Tall



MX2001



## Team Award Coaches Award Award Mara

Gallery Sculptures

Available in 2" & 23/4" Tall

Medals Available in Gold, Silver & Bronze

**MDC402** 



Scholastic Sports Medals Diamond Cut Medals



#### **Gallery Sculptures**



## Team Award Coaches Award



71/4" Tall



## Beautiful Multi-Color Large Statuettes

83/4" Tall

#### **ATR401B** ATR401A 10" Tall Basehall & Softball Trophies 11" Tall Ballier Series 10" Tall ATR401A 11" Tall ATR401B 7" Tall **RFS301**

#### **Stunning two tone figures!!**





**8½**" **Tall** 



Male Baseball



Average Heights!!!!

**6½**" **Tall** 



## Superstars RST501



Baseball





Softball



**RST567** 





Male, Pitcher

61/2" Tall

#### **High Relief Series**

71/2" Tall

**RFH501** 



Male Baseball

**RFH502** 



Female Baseball

Softball



61/4" Tall



**Side View** 



Stands or Hangs on a wall

#### Winners Cup Series



RFC02



RFC01 51/4" Wide x 31/2" Tall



STARBURST



**RS01** 

#### Sport Photo Frames



Stand or Hangs o