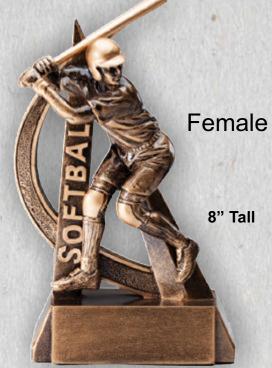

#### Preserving Memories

**Softball** 

RV01C

6" Tall

RF-3805

6" Tall

Participation Youth Leagues

**RF6001** 