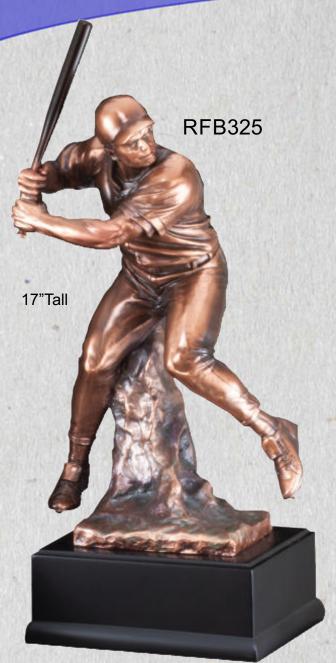

CS101** 

**RCS102** 

#### **Sports** Star **Awards**



61/4" Tall

SSR01



**RIC860** 

**Impact Series Awards** 

Softball

Rising Star Awards



**RFM362** 







MF5501
Shown On Optional Base

RF1501A

#### Radiant Stars



RF1520C





RF1520B



**RF1520A** 

2 Styles
3 Different Sizes
=Great Selection

#### Victory Series





#### Sports Plate Series



61/4" X 9"



**RF2705** 



**RF3601** 

**RF3600** 





4½" X 5½"

**RF2700** 



63/4" X 81/2"

**RF3700** 



63/4" X 81/2"

**RF3701** 



#### **Small Size**

7" Wide x 51/2" Tall



#### Large Size

81/4" Wide x 7" Tall











3D402





#### Softball

71/4" Wide x 6" Tall



Dramatic 3D designs bring these MX awards to life!

MX2002

#### **Motion Xtreme**<sup>™</sup>

#### Baseball

71/4" Wide x 6" Tall



MX2001



## Team Award Coaches Award Award Mara

Gallery Sculptures

Available in 2" & 23/4" Tall

Medals Available in Gold, Silver & Bronze

**MDC402** 



Scholastic Sports Medals Diamond Cut Medals



#### **Gallery Sculptures**



## Team Award Coaches Award



71/4" Tall



## Beautiful Multi-Color Large Statuettes

83/4" Tall

#### **ATR401B** ATR401A 10" Tall Basehall & Softball Trophies 11" Tall Ballier Series 10" Tall ATR401A 11" Tall ATR401B 7" Tall **RFS301**

#### **Stunning two tone figures!!**





**8½**" **Tall** 



Male Baseball



Average Heights!!!!

**6½**" **Tall** 



## Superstars RST501



Baseball





Softball



**RST567** 





Male, Pitcher

61/2" Tall

#### **High Relief Series**

71/2" Tall

**RFH501** 



Male Baseball

**RFH502** 



Female Baseball

Softball