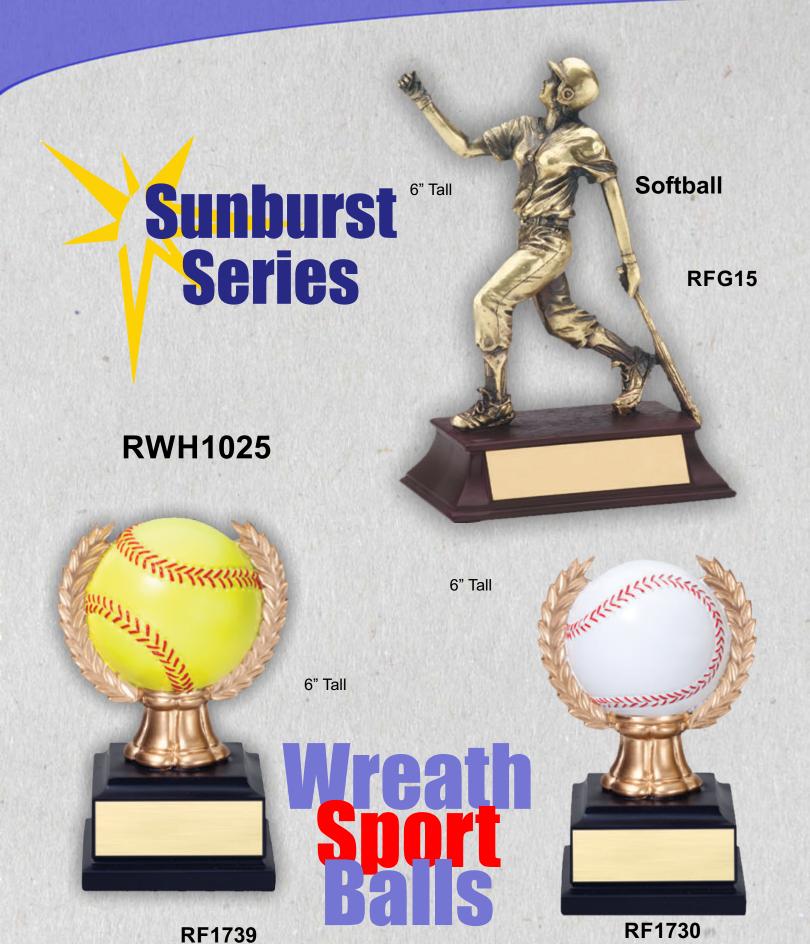

#### Preserving Memories

**Softball** 

RV01C

6" Tall

RF-3805

6" Tall

Participation Youth Leagues

**RF6001** 