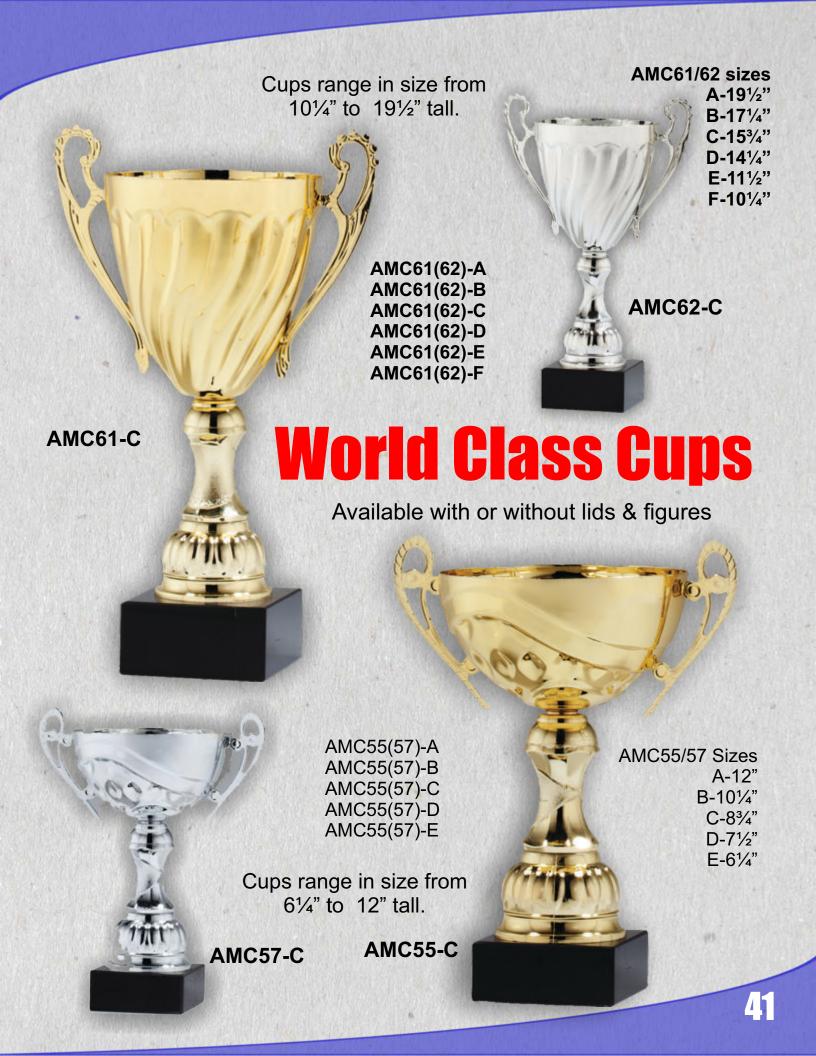

# World Class Cups

AMC203B-A AMC203K-A AMC203K-B AMC203R-A AMC203R-B

Black Red & Blue