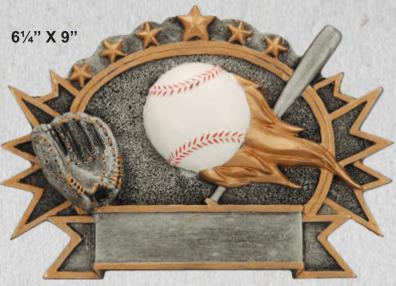

#### Sports Plate Series

61/4" X 9"

**RF2705** 

**RF3601** 

**RF3600** 

4½" X 5½"

**RF2700** 

63/4" X 81/2"