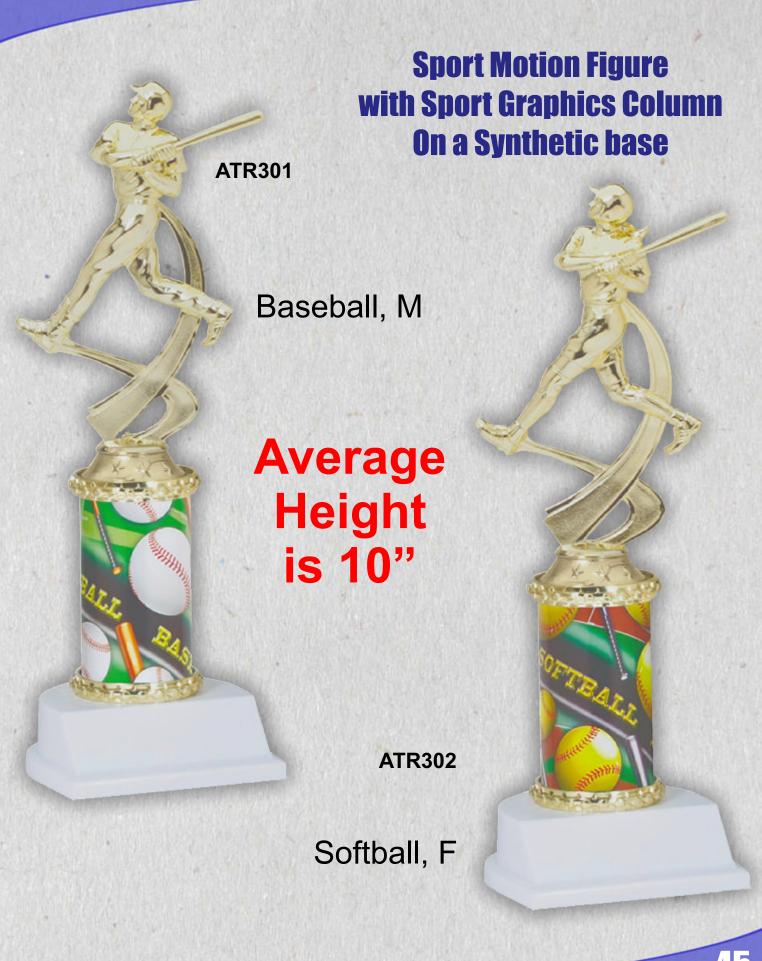

#### **ATR401B** ATR401A 10" Tall Basehall & Softball Trophies 11" Tall Ballier Series 10" Tall ATR401A 11" Tall ATR401B 7" Tall **RFS301**