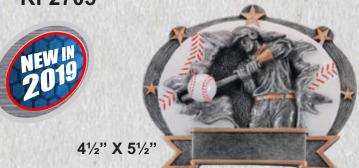

#### Sports Plate Series

61/4" X 9"

**RF2705** 

**RF3601** 

**RF3600** 

4½" X 5½"

**RF2700** 

63/4" X 81/2"