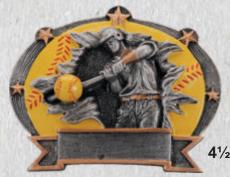

#### Sports Plate Series

61/4" X 9"

**RF2705** 

**RF3601** 

**RF3600** 

4½" X 5½"

**RF2700** 

63/4" X 81/2"