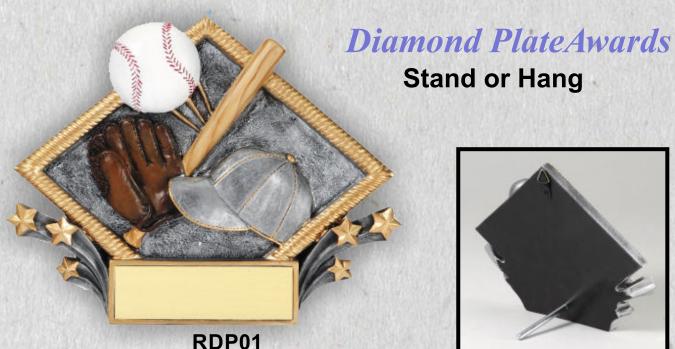

FH502** 



Female Baseball

Softball



61/4" Tall



**Side View** 



Stands or Hangs on a wall

#### Winners Cup Series



RFC02



RFC01 51/4" Wide x 31/2" Tall



STARBURST



**RS01** 

#### Sport Photo Frames



Stand or Hangs on the Wall

RF8601 71/4" Tall



Holds a 3½" X 5" Photo

## Flame Series Awards







6" Tall

RFL02A

#### 1st, 2nd & 3rd Place 2" Holders



RFL51B



RFL52B



RFL53B

**All Three Awards Are 7" Tall** 

#### MOTION XTREME

93/4" Tall



MX901 Male Baseball



MX902
Female Softball

#### **Motion Xtreme**<sup>™</sup>



MX801 Male Baseball



MX802 Female Softball

#### **Swing Motion Awards**



MX701
Male Baseball



MX702
Female Softball



7" Tall

MX719 Male T-Ball



MX720 Female T-Ball



# Teamwork

### Stamford Series

51/2" Tall



**JDP462** 



71/2" Wide X 6" Tall



Rear View



# Motion Xtreme TM

5" Tall



**MX501 Male Baseball** 



MX502 **Female Baseball** 



**MX519** Male T-Ball



**MX520 Female T-Ball** 

#### Each Bat Down Award is 9½" Tall



RF2341SG Baseball Bat Down, Male

# Each Bat Down Award is 6½" Tall



Baseball Bat Down, Male

#### Each Bat Down Award is 9½" Tall



RF2346SG Baseball Bat Down, Female

#### RF1401SN Baseball Pitcher

8" Tall







Baseball Bat Down, Female

**RX3026K** 

#### Softball Holder





**Ball Not Included** 

RX690AB

Holder 5" Tall



RX680AB

**Baseball** 

#### Baseball



LBR01

# Lil' Buddy Awards

Softball



LBR02



LBR54







AMC202B-A AMC202K-A AMC202K-B AMC202R-A AMC202R-B

Available in 121/4" & 131/4"



# World Class Cups





AMC203B-A AMC203K-A AMC203K-B AMC2