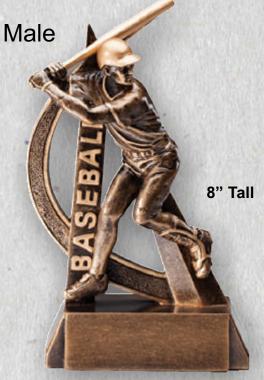

on this marble styled base!!!

NEW IN 2019

Championship Teams Coaches Awards School Showcase

N

Team Logo & Custom Engraving Goes Here!!!

#### **Baseball**

#### Preserving Memories



**Softball** 

RV01C

6" Tall

RF-3805



6" Tall

Participation Youth Leagues

**RF6001** 

#### Banner Series Awarus







**RF2501B** 

#### Great For Baseball & Softball





Participation 5" Tall Youth Leagues

**RF2501A** 



9" Tall

7" Tall



STS201



7" Tall





**STS251** 



**STS200** 





9" Tall



STS250

## Gustomize

7 1/2" Tall





**RF1520C** 



**RF1520B** 



**Ask your local** awards dealer for more information

**STS100** 





**RF1520A** 







RF1601







### Star Series



Serry Series







Female 6" Tall



**RF2602** 



RF2631

My Lil' Star



### Ultra (Action



**RF2741** 

61/2" Tall



Available in 2 sizes 6½" & 8" Tall



**RF2701** 



**RF2742** 

61/2" Tall

#### **Running Star Series**



**RST602** 

Softball



71/2"



**RST802** 

#### **Baseball**

71/2"



**RST801** 



**RST601** 



**RCS101** 

**RCS102** 

#### **Sports** Star **Awards**



61/4" Tall

SSR01



**RIC860** 

**Impact Series Awards** 

Softball

Rising Star Awards



**RFM362** 







MF5501
Shown On Optional Base

RF1501A

#### Radiant Stars



RF1520C





RF1520B



**RF1520A** 

2 Styles
3 Different Sizes
=Great Selection

#### Victory Series





#### Sports Plate Series



61/4" X 9"



**RF2705** 



**RF3601** 

**RF3600** 





4½" X 5½"

**RF2700** 



63/4" X 81/2"

**RF3700** 



63/4" X 81/2"

**RF3701** 



#### **Small Size**

7" Wide x 51/2" Tal