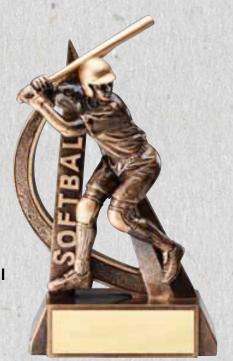

#### **Stunning two tone figures!!**

**8½**" **Tall** 

Male Baseball

Average Heights!!!!

**6½**" **Tall** 