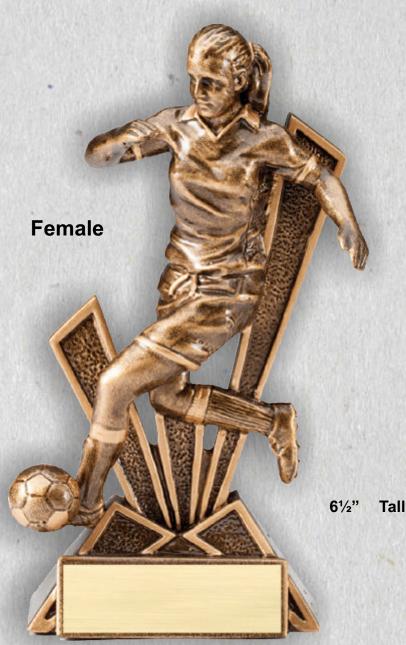

l is 6" tall

RFL13A

**RF1042SG** 

#### Awarding Elithe

12" Tall

**World Class** 

Soccer

Designs



**RF1041SG** 





RF2513A

#### Participation Youth Leagues



61/4" Tall

#### Rookie Minors



**RF2513B** 



**RFS243** 

# **Participation**



**RF-1165** 



**RF1160** 





RF-3860



**RF-3860** 



RFB-52528



RFB-52574





# Shield Series Awards

Coaches

**STS213** 







MF5513 **Shown On Optional Base** 

RF1513B

# Customize



9" Tall



Awards

7" Tall

Ask your local awards dealer for more information







STS200



RF1520A

61/2" Tall

**Insert your league logo** 

51/2" Tall

#### Participation Youth Leagues

**STS330** 



Awards For The Entire Team





# **Because Victory Deserves**Recognition

Victory Series
Awards





RV55B



# Check Mate





Tall





**RF1919** 



**RF1619** 

# Flag Series



# 6" Tall

**RF1813** 

# **Curve Series**

# Star Series



**RF2813** 

#### **Participation Youth Leagues**



My Lil' Star Awards

5" Tall



LSR13



**RF2619** 



**All Three Awards** are an 6" Tall



**RF2618** 





**Available In** 2 Sizes 6½" & 8" Tall

**RF2759** 







**RF2719** 

Resin Diamond Plate

Stand or Hang 71/2" Wide X 6" Tall



**Rear View** 



RDP18

#### Star Participation **Youth Leagues**







RF2250A



#### Available in 2 Sizes



**RST319** 

# Billboard Series



**Female Soccer** Average Height is 8 ½" Tall



**RST418 RST419** 

#### **Available in 2 Sizes**



Average Height is 6 ½" Tall

**Female Soccer** 



Male

**RST218** 

36

Male







**RST618** 



**RST842** 





**RST843** 

### **Team Awa