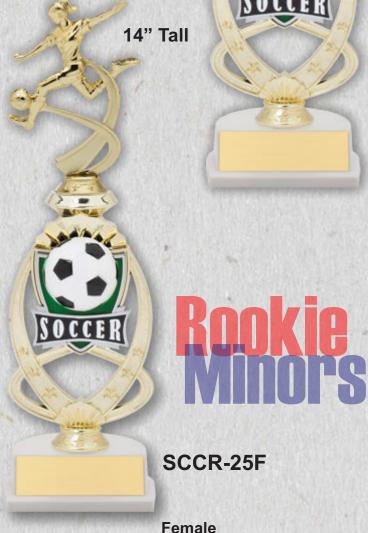

al Plates** 

**Female** 



**ROP1367B** 

81/2" Wide X 61/2" Tall

Both Sizes Stand or Hang

**ROP1364B** 

61/2" Wide X 41/2" Tall

## Team Awards Sponsor Recognition Coaches Award



**ROP1314B** 



6.25" Tall **Stand or Hang** 



**Female** 

View of backside



**ROP5519** 

Male

### **Full Size Statues**



111/2" Style 6" Painted **RG1013 RG3013** Gold **RG1113 RG3113** Silver **RG3213 RG1213** 

Tops Out At 18" Tall

Also available in a 6" size. Size is before being mounted on a base

**Sport Ball** is 111/2" Tall





**Sport Balls can be** placed on almost any base



**RF1125SG** 



MF5319 **MF5318** Softball

Approx 61/2"

### Participation Youth Leagues



**RFS313** 

Sport Motion Figure With Sport Graphics Column



### **Participation Youth Leagues**





**ATR118** 



Trophies available in different styles and sizes ask your awards professional for more information

# Sport Motion Figure with Sport Graphics Column On a Synthetic base

Average Height is 10" Tall

**ATR318** 

Male

Participation Youth Leagues



**Female** 

### **Participation Youth Leagues**





6" or 7" Tall



12" Tall







SCCR-2B

SCCR-15A

SCCR-15B

#### **Trophies available in different** styles and sizes

ask your awards professional for more information

Average Height 6"



### **Sport Motion Figure With Sport Graphics Column**





14" Tall



SCCR-4B

SCCR-6B

SCCR-5B

#### **Trophies available in different styles and sizes**

ask your awards professional for more information

### **Full Size Statues**



Male Soccer

RFG70





MX2006 Female Soccer



### Stand or Hang