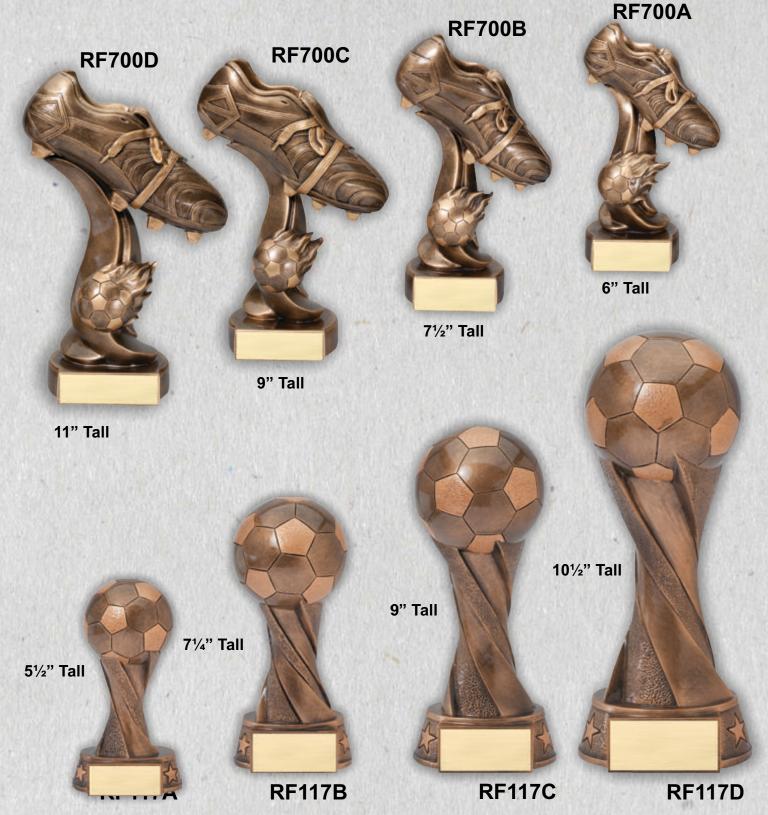

#### The Soccer Elite Trophy

Perfect for Championship to Participation Straight Across the Board...

**RF118C** 

**Team Awards** Sponsor Recognition

**Participation Youth Leagues** 

Available in 4 Sizes!!!

Available in 3 Sizes!!!