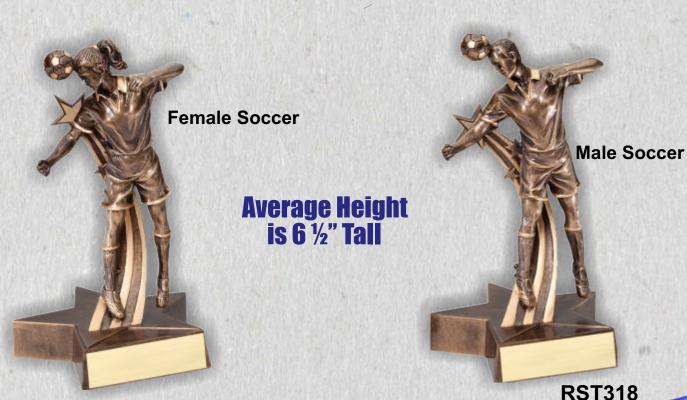

#### **Available in 2 Sizes**

Average Height is 6 ½" Tall

**Female Soccer** 

Male

**RST218** 

36

Male

**RST618** 