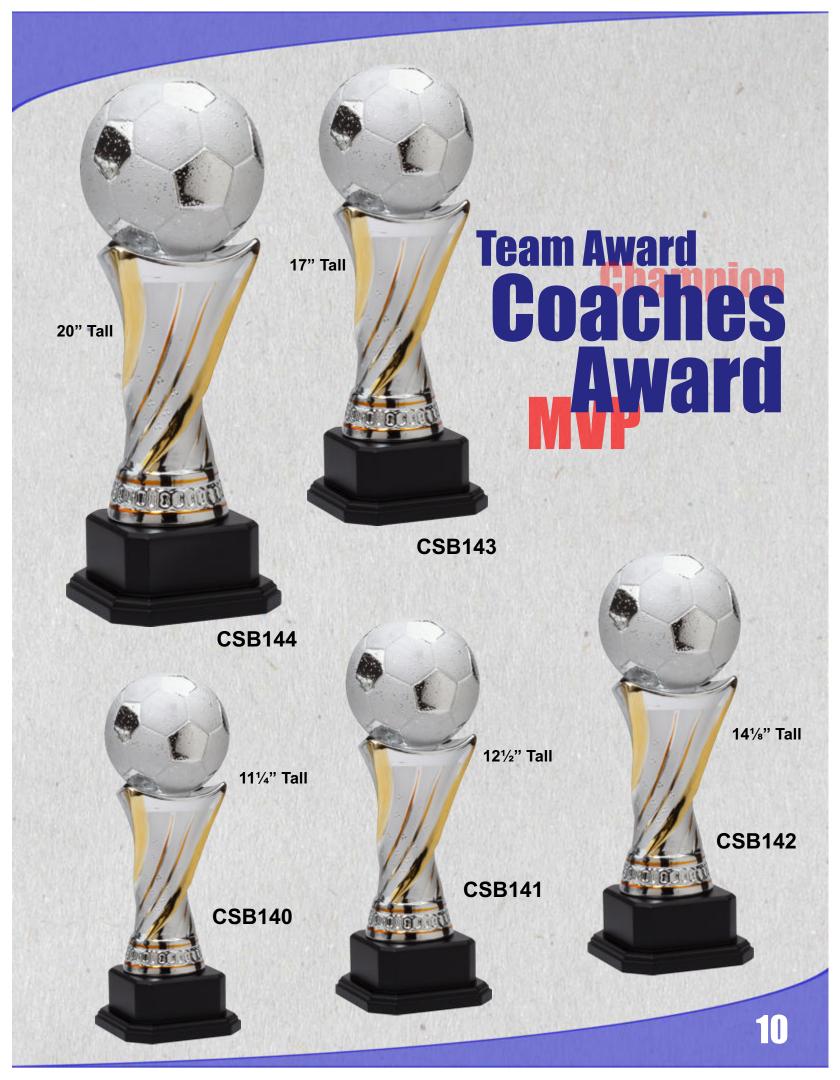

# Made in Italy

A Size are B Sizes are C Sizes are

Italian Cups

A Size are 24½" Tall B Sizes are 21½" Tall C Sizes are 18½" Tall





A Size are B Sizes are C Sizes are



Italian DTC50-A DTC50-B DTC50-C

A Size are 26¾" Tall B Sizes are 24" Tall C Sizes are 20½" Tall



14¾" Tall



## Tournament Series Cups



Featuring a ball built right into the cup itself







World Class Cups

**AMC328-C** 

**AMC328-A** 



**AMC39-B** 

### **World Class Cups**





Black Red & Blue



AMC202B-A AMC202K-A AMC202K-B AMC202R-A AMC202R-B

Available in 121/4" & 131/4"



# World Class Cups



Available in 13½" & 14½"

AMC203B-A AMC203B-B AMC203K-A AMC203K-B AMC203R-A AMC203R-B

Black Red & Blue



# AMC39 Series Cups



AMC39-C



AMC39-B









RG6013 **Both Awards**Are

**20**" Are

Team Award
Coaches
Award

**RG5013** 

# **Team Award** Coaches



#### **Gallery Sculptures**

**Scholastic Sports Medals** 



available in Gold, Silver



2 sizes 2" & 23/4"

& Bronze Diamond Cut Medals

# **Participation Youth Leagues**

6" Tall

STS33A

73/4" Tall





STS33C 81/2" Tall



STS33D





STS33E



# fireb.



**Soccer Spiral Bronze Finish** 

#### The Soccer Elite Trophy

Perfect for Championship to Participation Straight Across the Board...



**RF118C** 

**Team Awards** Sponsor Recognition

**Participation Youth Leagues** 



Available in 4 Sizes!!!



Available in 3 Sizes!!!

#### **Participation Youth Leagues**

# Sport Theme Sculptures













9" Tall

STS46B



STS46A

### Soccer Crown Trophy











RFL51B

##