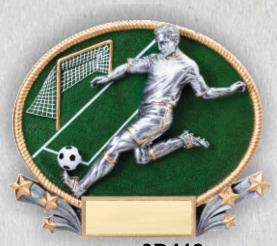

es ask your awards professional for more information

# Sport Motion Figure with Sport Graphics Column On a Synthetic base

Average Height is 10" Tall

**ATR318** 

Male

Participation Youth Leagues



**Female** 

### **Participation Youth Leagues**





6" or 7" Tall



12" Tall







SCCR-2B

SCCR-15A

SCCR-15B

#### **Trophies available in different** styles and sizes

ask your awards professional for more information

Average Height 6"



### **Sport Motion Figure With Sport Graphics Column**





14" Tall



SCCR-4B

SCCR-6B

SCCR-5B

#### **Trophies available in different styles and sizes**

ask your awards professional for more information

### **Full Size Statues**



Male Soccer

RFG70





MX2006 Female Soccer



### Stand or Hang

71/2" Wide x 6" Tall





MX2005 Male Soccer



3D418 Male Soccer

Larger Size 81/4" Wide x 7" Tall

#### **Both Sizes Stand or Hang**



Smaller Size
7" Wide x 5½" Tall



Female Soccer

Dramatic 3D designs bring the MX awards to Life!



Female Soccer



### Stands HANGS!!

51/2" Tall

### STARBURST



LBR54



LBR18

### Collegiate Series







6" Tall



24% Lead Crystal Individually Boxed





RPS12-A 8" X 10" RPS12-B 9" X 12"

## Plaques Available in Different Styles & Sizes As Well As Colors





RPS11-A 8" X 10" RPS11-B 9" X 12"

Ask your Awards Professional for more information

Plaque Boards Come In Many Different Colors And Sizes To Fit Your Budget

### Soccer Crown Trophy











RFL51B

### Flame Series Awards

1st, 2nd & 3rd Place & 2" Holders 74" Tall

RFL53B

RFL13B











RFL52B





6½" Tall

### **Great for