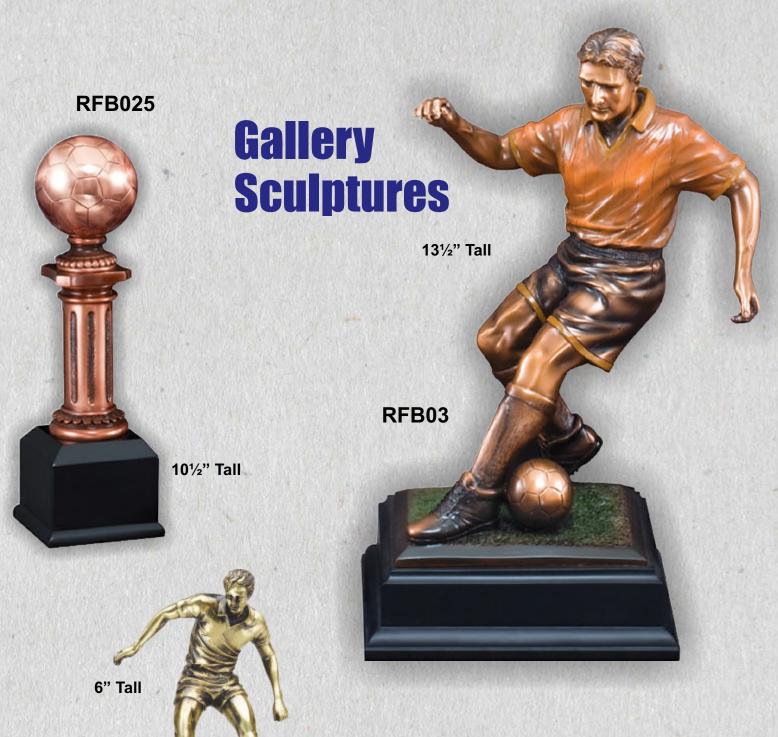

#### **Gallery Sculptures**

**Scholastic Sports Medals** 

available in Gold, Silver

2 sizes 2" & 23/4"

& Bronze Diamond Cut Medals