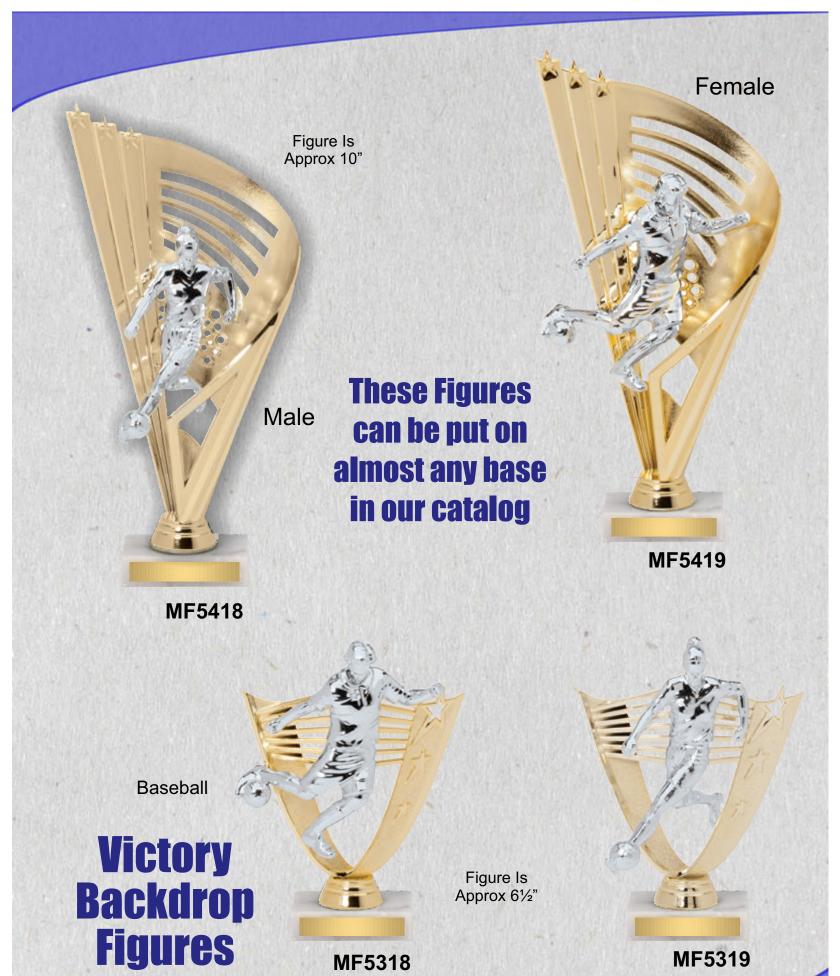

**Sport Ball** is 111/2" Tall

**Sport Balls can be** placed on almost any base

**RF1125SG** 

MF5319 **MF5318** Softball

Approx 61/2"