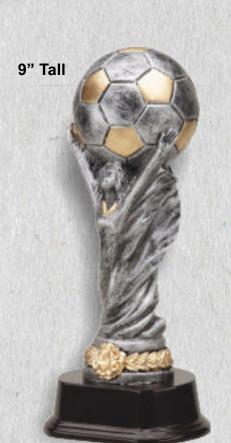

23/4"

& Bronze Diamond Cut Medals

# **Participation Youth Leagues**

6" Tall

STS33A

73/4" Tall





STS33C 81/2" Tall



STS33D





STS33E



# fireb.



**Soccer Spiral Bronze Finish** 

#### The Soccer Elite Trophy

Perfect for Championship to Participation Straight Across the Board...



**RF118C** 

**Team Awards** Sponsor Recognition

**Participation Youth Leagues** 



Available in 4 Sizes!!!



Available in 3 Sizes!!!

#### **Participation Youth Leagues**

# Sport Theme Sculptures













9" Tall

STS46B



STS46A

### Soccer Crown Trophy











RFL51B

#### **Flame Series Awards**

1st, 2nd & 3rd Place & 2" Holders 71/4" Tall

RFL13B







Large is 71/4" tall Small is 6" tall

RFL13A

**RF1042SG** 

#### Awarding Elithe

12" Tall

**World Class** 

Soccer

Designs



**RF1041SG** 





RF2513A

#### Participation Youth Leagues



61/4" Tall

#### Rookie Minors



**RF2513B** 



**RFS243** 

# **Participation**



**RF-1165** 



**RF1160** 





RF-3860



**RF-3860** 



RFB-52528



RFB-52574





# Shield Series Awards

Coaches

**STS213** 







MF5513 **Shown On Optional Base** 

RF1513B

# Customize



9" Tall



Awards

7" Tall

Ask your local awards dealer for more information







STS200



RF1520A

61/2" Tall

**Insert your league logo** 

51/2" Tall

#### Participation Youth Leagues

**STS330** 



Awards For The Entire Team





# **Because Victory Deserves**Recognition

Victory Series
Awards





RV55B



# Check Mate





Tall





**RF1919** 



**RF1619** 

# Flag Series



# 6" Tall

**RF1813** 

# **Curve Series**

# Star Series