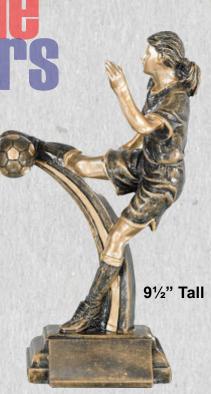

Perfect for Championship to Participation Straight Across the Board...



**RF118C** 

**Team Awards** Sponsor Recognition

**Participation Youth Leagues** 



Available in 4 Sizes!!!



Available in 3 Sizes!!!

#### **Participation Youth Leagues**

# Sport Theme Sculptures













9" Tall

STS46B



STS46A

### Soccer Crown Trophy











RFL51B

#### **Flame Series Awards**

1st, 2nd & 3rd Place & 2" Holders 71/4" Tall

RFL13B







Large is 71/4" tall Small is 6" tall

RFL13A

**RF1042SG** 

#### Awarding Elithe

12" Tall

**World Class** 

Soccer

Designs



**RF1041SG** 





RF2513A

#### Participation Youth Leagues



61/4" Tall

#### Rookie Minors



**RF2513B** 



**RFS243** 

# **Participation**



**RF-1165** 



**RF1160** 





RF-3860



**RF-3860** 



RFB-52528



RFB-52574





# Shield Series Awards

Coaches

**STS213** 







MF5513 **Shown On Optional Base** 

RF1513B

# Customize



9" Tall



Awards

7" Tall

Ask your local awards dealer for more information







STS200



RF1520A

61/2" Tall

**Insert your league logo** 

51/2" Tall

#### Participation Youth Leagues

**STS330** 



Awards For The Entire Team





# **Because Victory Deserves**Recognition

Victory Series
Awards





RV55B



# Check Mate





Tall





**RF1919** 



**RF1619** 

# Flag Series



# 6" Tall

**RF1813** 

# **Curve Series**

# Star Series



**RF2813** 

#### **Participation Youth Leagues**



My Lil' Star Awards

5" Tall



LSR13



**RF2619** 



**All Three Awards** are an 6" Tall



**RF2618** 





**Available In** 2 Sizes 6½" & 8" Tall

**RF2759**