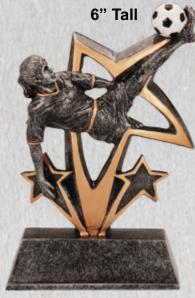

# **Participation Youth Leagues**

6" Tall

STS33A

73/4" Tall

STS33C 81/2" Tall

STS33D

STS33E