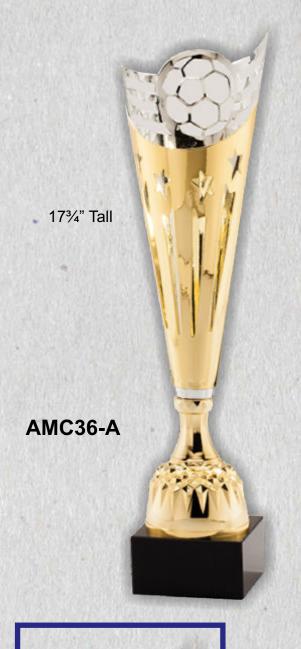

## Tournament Series Cups

Featuring a ball built right into the cup itself

World Class Cups

**AMC328-C** 

**AMC328-A** 

**AMC39-B** 