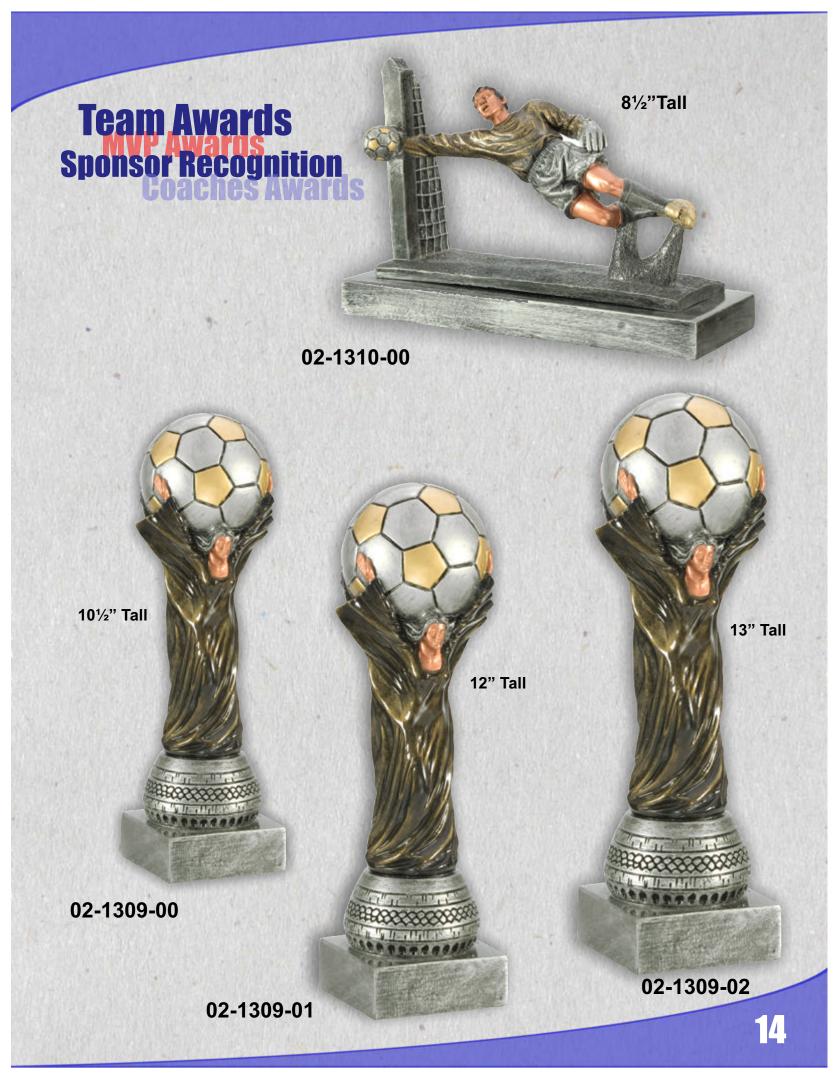

# AMC39 Series Cups

AMC39-C

AMC39-B

RG6013 **Both Awards**Are

**20**" Are

Team Award
Coaches
Award

**RG5013** 

# **Team Award** Coaches