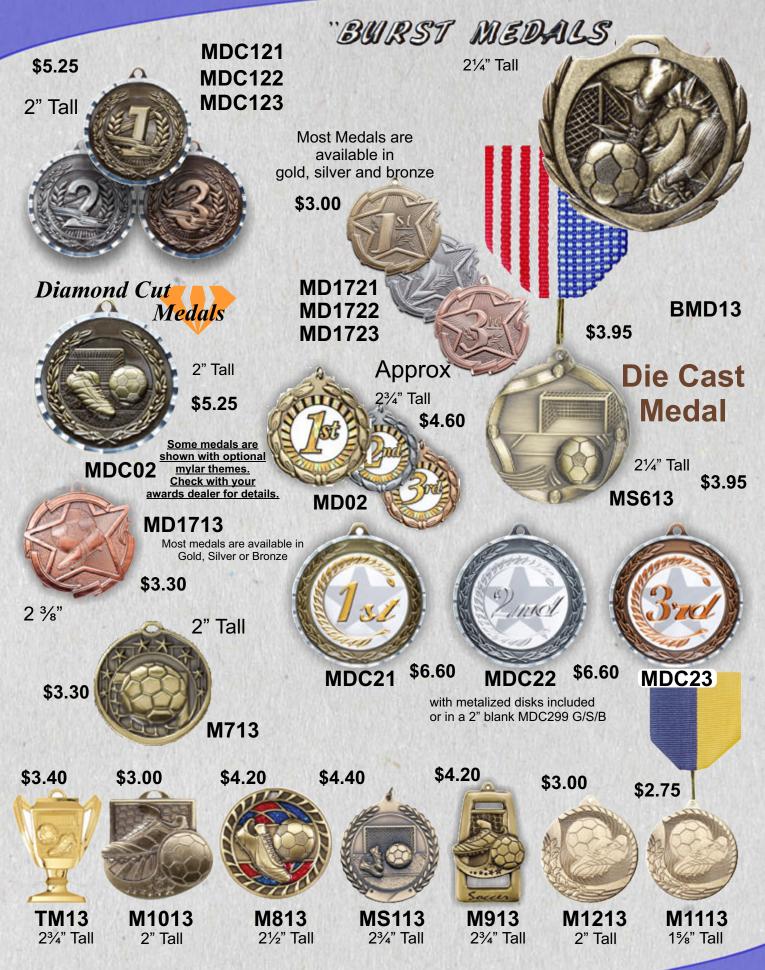

### **Great for Any Event**

All awards here are shown with optional mylar themes. Check with your awards dealer for details.

#### **Use a stock sport mylar**

or put YOUR LOGO on these medals

MD63AG

MD63AS

MD63AB

MD40AG

Medals shown with optional 2" mylars