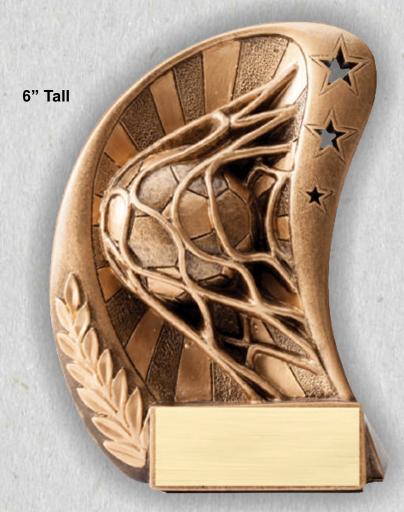

**RF1041SG** 





RF2513A

#### Participation Youth Leagues



61/4" Tall

#### Rookie Minors



**RF2513B** 



**RFS243** 

# **Participation**



**RF-1165** 



**RF1160** 





RF-3860



**RF-3860** 



RFB-52528



RFB-52574





# Shield Series Awards

Coaches

**STS213** 







MF5513 **Shown On Optional Base** 

RF1513B

# Customize



9" Tall



Awards

7" Tall

Ask your local awards dealer for more information







STS200



RF1520A

61/2" Tall

**Insert your league logo** 

51/2" Tall

#### Participation Youth Leagues

**STS330** 



Awards For The Entire Team





# **Because Victory Deserves**Recognition

Victory Series
Awards





RV55B



# Check Mate





Tall





**RF1919** 



**RF1619** 

# Flag Series



# 6" Tall

**RF1813** 

# **Curve Series**

# Star Series



**RF2813** 

#### **Participation Youth Leagues**



My Lil' Star Awards

5" Tall



LSR13



**RF2619** 



**All Three Awards** are an 6" Tall



**RF2618** 





**Available In** 2 Sizes 6½" & 8" Tall

**RF2759** 







**RF2719** 

Resin Diamond Plate

Stand or Hang 71/2" Wide X 6" Tall



**Rear View** 



RDP18

#### Star Participation **Youth Leagues**







RF2250A



#### Available in 2 Sizes



**RST319** 

# Billboard Series



**Female Soccer** Average Height is 8 ½" Tall



**RST418 RST419** 

#### **Available in 2 Sizes**



Average Height is 6 ½" Tall

**Female Soccer** 



Male

**RST218** 

36

Male







**RST618** 



**RST842** 





**RST843** 

### **Team Awards Sponsor Recognition**



**RST819** 

#### **Female**



**RST619** 

**Sports Star Series Awards**