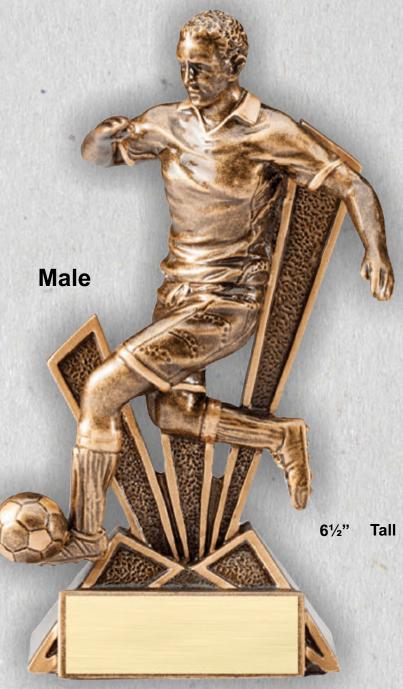

4" tall Small is 6" tall

RFL13A

**RF1042SG** 

#### Awarding Elithe

12" Tall

**World Class** 

Soccer

Designs



**RF1041SG** 





RF2513A

#### Participation Youth Leagues



61/4" Tall

#### Rookie Minors



**RF2513B** 



**RFS243** 

# **Participation**



**RF-1165** 



**RF1160** 





RF-3860



**RF-3860** 



RFB-52528



RFB-52574





# Shield Series Awards

Coaches

**STS213** 







MF5513 **Shown On Optional Base** 

RF1513B

# Customize



9" Tall



Awards

7" Tall

Ask your local awards dealer for more information







STS200



RF1520A

61/2" Tall

**Insert your league logo** 

51/2" Tall

#### Participation Youth Leagues

**STS330** 



Awards For The Entire Team





# **Because Victory Deserves**Recognition

Victory Series
Awards





RV55B



# Check Mate





Tall





**RF1919** 



**RF1619** 

# Flag Series



# 6" Tall

**RF1813** 

# **Curve Series**

# Star Series



**RF2813** 

#### **Participation Youth Leagues**



My Lil' Star Awards

5" Tall



LSR13



**RF2619** 



**All Three Awards** are an 6" Tall



**RF2618** 





**Available In** 2 Sizes 6½" & 8" Tall

**RF2759** 







**RF2719** 

Resin Diamond Plate

Stand or Hang 71/2" Wide X 6" Tall



**Rear View** 



RDP18

#### Star Participation **Youth Leagues**







RF2250A



#### Available in 2 Sizes



**RST319** 

# Billboard Series



**Female Soccer** Average Height is 8 ½" Tall



**RST418 RST419** 

#### **Available in 2 Sizes**



Average Height is 6 ½" Tall

**Female Soccer** 



Male

**RST218** 

36

Male







**RST618** 



**RST842** 





**RST843** 

##