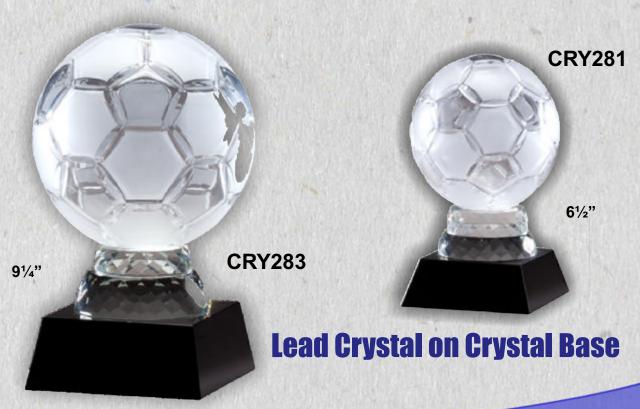

### Collegiate Series

6" Tall

24% Lead Crystal Individually Boxed

RPS12-A 8" X 10" RPS12-B 9" X 12"