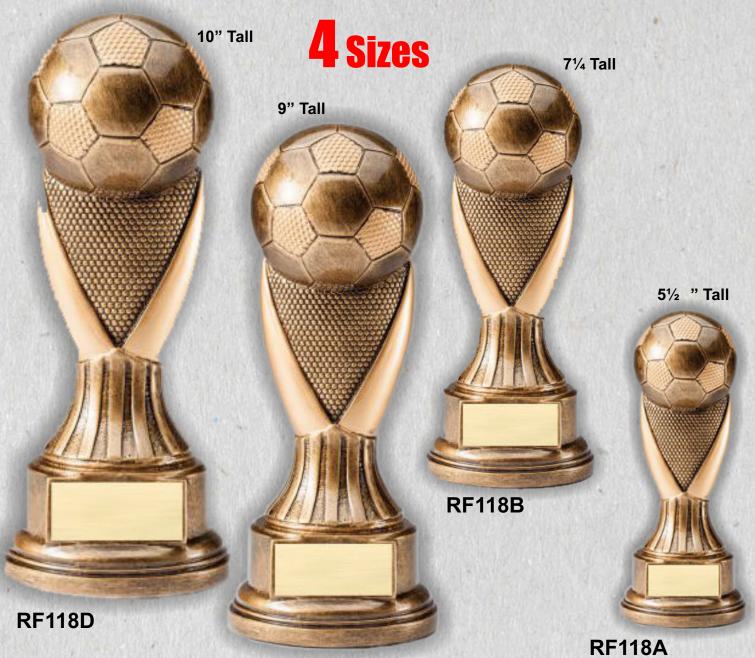

#### The Soccer Elite Trophy

Perfect for Championship to Participation Straight Across the Board...

**RF118C** 

**Team Awards** Sponsor Recognition

**Participation Youth Leagues** 

Available in 4 Sizes!!!

Available in 3 Sizes!!!