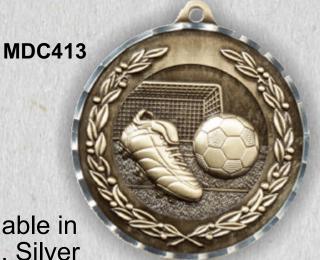

#### **Gallery Sculptures**

**Scholastic Sports Medals** 

available in Gold, Silver

2 sizes 2" & 23/4"

& Bronze Diamond Cut Medals