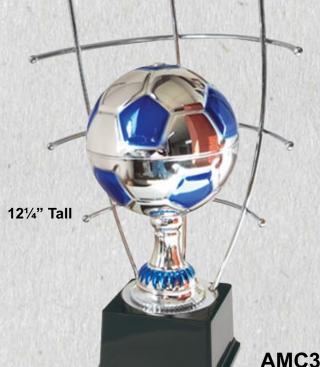

# Made in Italy

A Size are B Sizes are C Sizes are

Italian Cups

A Size are 24½" Tall B Sizes are 21½" Tall C Sizes are 18½" Tall





A Size are B Sizes are C Sizes are



Italian DTC50-A DTC50-B DTC50-C

A Size are 26¾" Tall B Sizes are 24" Tall C Sizes are 20½" Tall



14¾" Tall



## Tournament Series Cups



Featuring a ball built right into the cup itself







World Class Cups

**AMC328-C** 

**AMC328-A** 



**AMC39-B** 

### **World Class Cups**





Black Red & Blue



AMC202B-A AMC202K-A AMC202K-B AMC202R-A AMC202R-B

Available in 121/4" & 131/4"



# World Class Cups



Available in 13½" & 14½"

AMC203B-A AMC203B-B AMC203K-A AMC203K-B AMC203R-A AMC203R-B

Black Red & Blue



# AMC39 Series Cups



AMC39-C



AMC39-B









RG6013 **Both Awards**Are

**20**" Are

Team Award
Coaches
Award

**RG5013** 

# **Team Award** Coaches



#### **Gallery Sculptures**

**Scholastic Sports Medals** 



available in Gold, Silver



2 sizes 2" & 23/4"

& Bronze Diamond Cut Medals

# **Participation Youth Leagues**

6" Tall

STS33A

73/4" Tall





STS33C 81/2" Tall



STS33D





STS33E



# fireb.



**Soccer Spiral Bronze Finish** 

#### The Soccer E