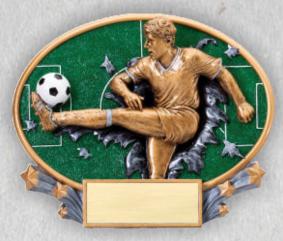

### Stand or Hang

71/2" Wide x 6" Tall

MX2005 Male Soccer

3D418 Male Soccer

Larger Size 81/4" Wide x 7" Tall