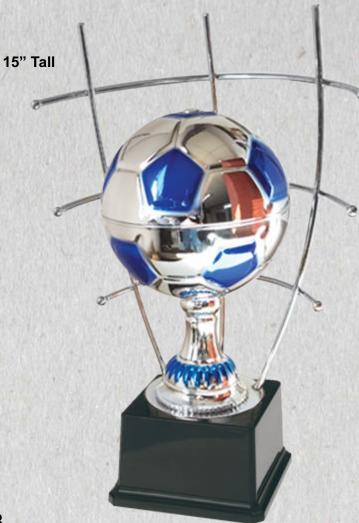

## Tournament Series Cups

Featuring a ball built right into the cup itself

World Class Cups

**AMC328-C** 

**AMC328-A** 

**AMC39-B** 