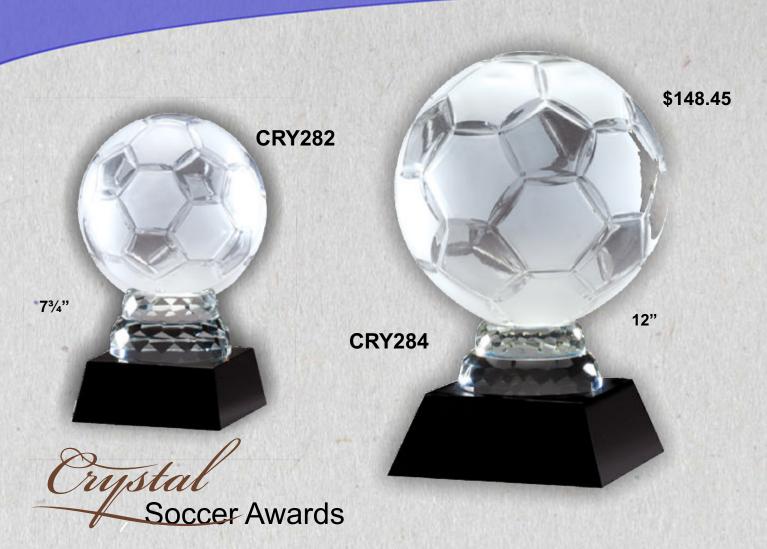

5B

#### **Trophies available in different** styles and sizes

ask your awards professional for more information

Average Height 6"



### **Sport Motion Figure With Sport Graphics Column**





14" Tall



SCCR-4B

SCCR-6B

SCCR-5B

#### **Trophies available in different styles and sizes**

ask your awards professional for more information

### **Full Size Statues**



Male Soccer

RFG70





MX2006 Female Soccer



### Stand or Hang

71/2" Wide x 6" Tall





MX2005 Male Soccer



3D418 Male Soccer

Larger Size 81/4" Wide x 7" Tall

#### **Both Sizes Stand or Hang**



Smaller Size
7" Wide x 5½" Tall



Female Soccer

Dramatic 3D designs bring the MX awards to Life!



Female Soccer



### Stands HANGS!!

51/2" Tall

### STARBURST



LBR54



LBR18

### Collegiate Series







6" Tall



24% Lead Crystal Individually Boxed





RPS12-A 8" X 10" RPS12-B 9" X 12"

## Plaques Available in Different Styles & Sizes As Well As Colors





RPS11-A 8" X 10" RPS11-B 9" X 12"

Ask your Awards Professional for more information

Plaque Boards Come In Many Different Colors And Sizes To Fit Your Budget

### Soccer Crown Trophy











RFL51B

### Flame Series Awards

1st, 2nd & 3rd Place & 2" Holders 74" Tall

RFL53B

RFL13B











RFL52B





6½" Tall

### **Great for Any Event**























All awards here are shown with optional mylar themes. Check with your awards dealer for details.





#### **Use a stock sport mylar**

or put YOUR LOGO on these medals







MD63AG



MD63AS



MD63AB



MD40AG







Medals shown with optional 2" mylars

### **School Mascot**