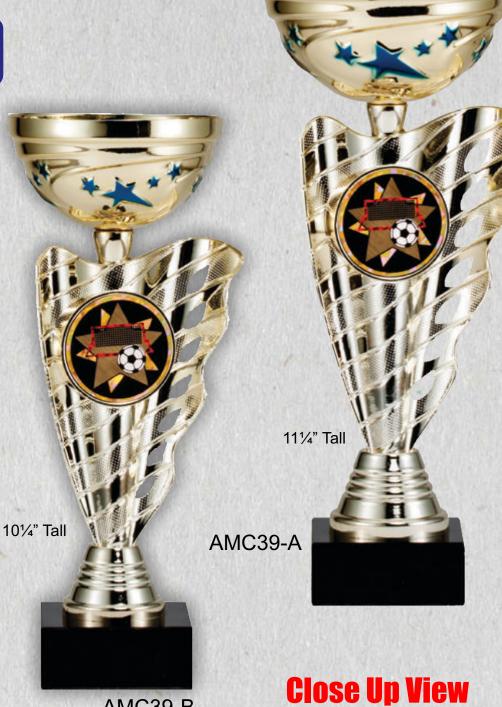

# AMC39 Series Cups

AMC39-C

AMC39-B

RG6013 **Both Awards**Are

**20**" Are

Team Award
Coaches
Award

**RG5013** 

# **Team Award** Coaches