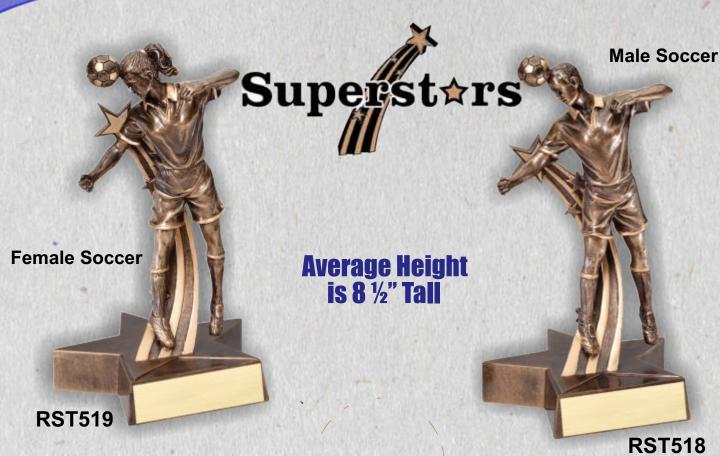

# Billboard Series

**Female Soccer** Average Height is 8 ½" Tall

**RST418 RST419** 