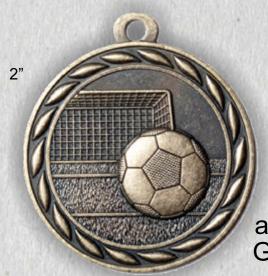

#### **Gallery Sculptures**

**Scholastic Sports Medals** 

available in Gold, Silver

2 sizes 2" & 23/4"

& Bronze Diamond Cut Medals