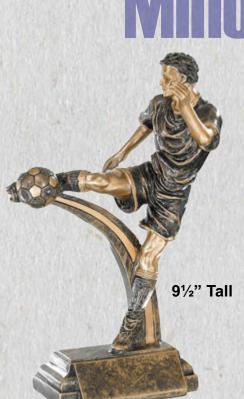

Elite Trophy

Perfect for Championship to Participation Straight Across the Board...



**RF118C** 

**Team Awards** Sponsor Recognition

**Participation Youth Leagues** 



Available in 4 Sizes!!!



Available in 3 Sizes!!!

#### **Participation Youth Leagues**

# Sport Theme Sculptures













9" Tall

STS46B



STS46A

### Soccer Crown Trophy











RFL51B

#### **Flame Series Awards**

1st, 2nd & 3rd Place & 2" Holders 71/4" Tall

RFL13B







Large is 71/4" tall Small is 6" tall

RFL13A

**RF1042SG** 

#### Awarding Elithe

12" Tall

**World Class** 

Soccer

Designs



**RF1041SG** 





RF2513A

#### Participation Youth Leagues



61/4" Tall

#### Rookie Minors



**RF2513B** 



**RFS243** 

# **Participation**



**RF-1165** 



**RF1160** 





RF-3860



**RF-3860** 



RFB-52528



RFB-52574





# Shield Series Awards

Coaches

**STS213** 







MF5513 **Shown On Optional Base** 

RF1513B

# Customize



9" Tall



Awards

7" Tall

Ask your local awards dealer for more information







STS200



RF1520A

61/2" Tall

**Insert your league logo** 

51/2" Tall

#### Participation Youth Leagues

**STS330** 



Awards For The Entire Team





# **Because Victory Deserves**Recognition

Victory Series
Awards





RV55B



# Check Mate





Tall





**RF1919** 



**RF1619** 

# Flag Series



# 6" Tall

**RF1813** 

# **Curve Series**

# Star Series



**RF2813** 

#### **Participation Youth Leagues**



My Lil' Star Awards

5" Tall



LSR13



**RF2619** 



**All Three Awards** are an 6" Tall



**RF2618** 





**Available In** 2 Sizes 6½" & 8" Tall

*