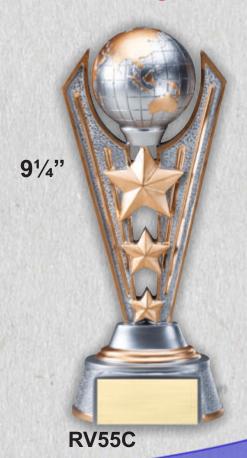

Large is 71/4" tall Small is 6" tall

RFL13A

**RF1042SG** 

#### Awarding Elithe

12" Tall

**World Class** 

Soccer

Designs



**RF1041SG** 





RF2513A

#### Participation Youth Leagues



61/4" Tall

#### Rookie Minors



**RF2513B** 



**RFS243** 

# **Participation**



**RF-1165** 



**RF1160** 





RF-3860



**RF-3860** 



RFB-52528



RFB-52574





# Shield Series Awards

Coaches

**STS213** 







MF5513 **Shown On Optional Base** 

RF1513B

# Customize



9" Tall



Awards

7" Tall

Ask your local awards dealer for more information







STS200



RF1520A

61/2" Tall

**Insert your league logo** 

51/2" Tall

#### Participation Youth Leagues

**STS330** 



Awards For The Entire Team





# **Because Victory Deserves**Recognition

Victory Series
Awards





RV55B



# Check Mate





Tall





**RF1919** 



**RF1619** 

# Flag Series



# 6" Tall

**RF1813** 

# **Curve Series**

# Star Series



**RF2813** 

#### **Participation Youth Leagues**



My Lil' Star Awards

5" Tall



LSR13



**RF2619** 



**All Three Awards** are an 6" Tall



**RF2618** 





**Available In** 2 Sizes 6½" & 8" Tall

**RF2759** 







**RF2719** 

Resin Diamond Plate

Stand or Hang 71/2" Wide X 6" Tall



**Rear View** 



RDP18

#### Star Participation **Youth Leagues**







RF2250A



#### Available in 2 Sizes



**RST319** 

# Billboard Series



**Female Soccer** Average Height is 8 ½" Tall



**RST418 RST419** 

#### **Available in 2 Sizes**



Average Height is 6 ½" Tall

**Female Soccer** 



Male

**RST218** 

36

Male







**RST618** 



**RST842**