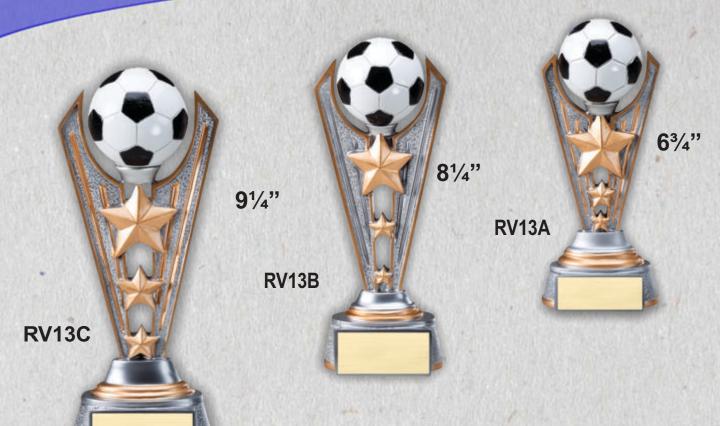

## Tournament Series Cups

Featuring a ball built right into the cup itself

World Class Cups

**AMC328-C** 

**AMC328-A** 

**AMC39-B** 