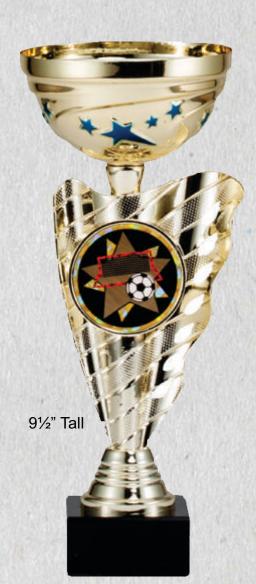

# Made in Italy

A Size are B Sizes are C Sizes are

Italian Cups

A Size are 24½" Tall B Sizes are 21½" Tall C Sizes are 18½" Tall





A Size are B Sizes are C Sizes are



Italian DTC50-A DTC50-B DTC50-C

A Size are 26¾" Tall B Sizes are 24" Tall C Sizes are 20½" Tall



14¾" Tall



## Tournament Series Cups



Featuring a ball built right into the cup itself







World Class Cups

**AMC328-C** 

**AMC328-A** 



**AMC39-B** 

### **World Class Cups**





Black Red & Blue



AMC202B-A AMC202K-A AMC202K-B AMC202R-A AMC202R-B

Available in 121/4" & 131/4"



# World Class Cups



Available in 13½" & 14½"

AMC203B-A AMC203B-B AMC203K-A AMC203K-B AMC203R-A AMC203R-B

Black Red & Blue



# AMC39 Series Cups



AMC39-C



AMC39-B









RG6013 **Both Awards**Are

**20**" Are

Team Award
Coaches
Award

**RG5013** 

# **Team Award** Coaches



#### **Gallery Sculptures**

**Scholastic Sports Medals** 



available in Gold, Silver



2 sizes 2" & 23/4"

& Bronze Diamond Cut Medals

# **Participation Youth Leagues**

6" Tall

STS33A

73/4" Tall





STS33C 81/2" Tall



STS33D





STS33E



# fireb.



**Soccer Spiral Bronze Finish** 

#### The Soccer Elite Trophy

Perfect for Championship to Participation Straight Across the Board...



**RF118C** 

**Team Awards** Sponsor Recognition

**Participation Youth Leagues** 



Available in 4 Sizes!!!



Available in 3 Sizes!!!

#### **Participation Youth Leagues**

# Sport Theme Sculptures













9" Tall

STS46B



STS46A

### Soccer Crown Trop