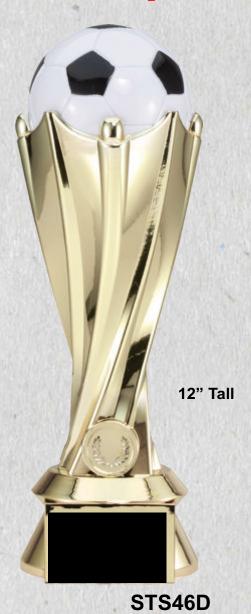

C203R-A AMC203R-B

Black Red & Blue



# AMC39 Series Cups



AMC39-C



AMC39-B









RG6013 **Both Awards**Are

**20**" Are

Team Award
Coaches
Award

**RG5013** 

# **Team Award** Coaches



#### **Gallery Sculptures**

**Scholastic Sports Medals** 



available in Gold, Silver



2 sizes 2" & 23/4"

& Bronze Diamond Cut Medals

# **Participation Youth Leagues**

6" Tall

STS33A

73/4" Tall





STS33C 81/2" Tall



STS33D





STS33E



# fireb.



**Soccer Spiral Bronze Finish** 

#### The Soccer Elite Trophy

Perfect for Championship to Participation Straight Across the Board...



**RF118C** 

**Team Awards** Sponsor Recognition

**Participation Youth Leagues** 



Available in 4 Sizes!!!



Available in 3 Sizes!!!

#### **Participation Youth Leagues**

# Sport Theme Sculptures













9" Tall

STS46B



STS46A

### Soccer Crown Trophy











RFL51B

#### **Flame Series Awards**

1st, 2nd & 3rd Place & 2" Holders 71/4" Tall

RFL13B







Large is 71/4" tall Small is 6" tall

RFL13A

**RF1042SG** 

#### Awarding Elithe

12" Tall

**World Class** 

Soccer

Designs



**RF1041SG** 





RF2513A

#### Participation Youth Leagues



61/4" Tall

#### Rookie Minors



**RF2513B** 



**RFS243** 

# **Participation**



**RF-1165** 



**RF1160** 





RF-3860



**RF-3860** 



RFB-52528



RFB-52574





# Shield Series Awards

Coaches

**STS213** 







MF5513 **Shown On Optional Base** 

RF1513B

# Customize



9" Tall



Awards

7" Tall

Ask your local awards dealer for more information







STS200



RF1520A

61/2" Tall

**Insert your league logo** 

51