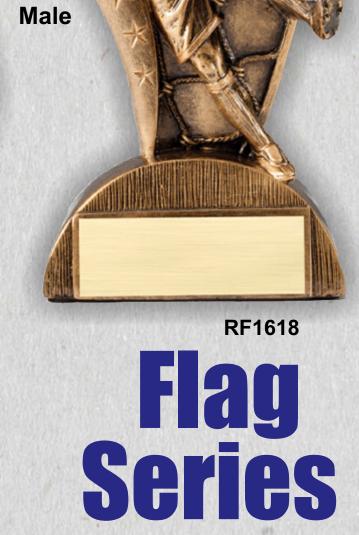

tall Small is 6" tall

RFL13A

**RF1042SG** 

#### Awarding Elithe

12" Tall

**World Class** 

Soccer

Designs



**RF1041SG** 





RF2513A

#### Participation Youth Leagues



61/4" Tall

#### Rookie Minors



**RF2513B** 



**RFS243** 

# **Participation**



**RF-1165** 



**RF1160** 





RF-3860



**RF-3860** 



RFB-52528



RFB-52574





# Shield Series Awards

Coaches

**STS213** 







MF5513 **Shown On Optional Base** 

RF1513B

# Customize



9" Tall



Awards

7" Tall

Ask your local awards dealer for more information







STS200



RF1520A

61/2" Tall

**Insert your league logo** 

51/2" Tall

#### Participation Youth Leagues

**STS330** 



Awards For The Entire Team





# **Because Victory Deserves**Recognition

Victory Series
Awards





RV55B



# Check Mate





Tall





**RF1919** 



**RF1619** 

# Flag Series



# 6" Tall

**RF1813** 

# **Curve Series**

# Star Series



**RF2813** 

#### **Participation Youth Leagues**



My Lil' Star Awards

5" Tall



LSR13



**RF2619** 



**All Three Awards** are an 6" Tall



**RF2618** 





**Available In** 2 Sizes 6½" & 8" Tall

**RF2759** 







**RF2719** 

Resin Diamond Plate

Stand or Hang 71/2" Wide X 6" Tall



**Rear View** 



RDP18

#### Star Participation **Youth Leagues**







RF2250A



#### Available in 2 Sizes



**RST319** 

# Billboard Series



**Female Soccer** Average Height is 8 ½" Tall



**RST418 RST419** 

#### **Available in 2 Sizes**



Average Height is 6 ½" Tall

**Female Soccer** 



Male

**RST218** 

36

Male







**RST618** 



**RST842** 





**RST843** 

###