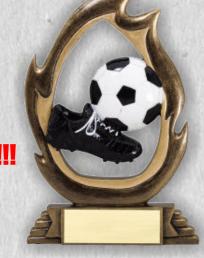

### Flame Series Awards

1st, 2nd & 3rd Place & 2" Holders 74" Tall

RFL53B

RFL13B

RFL52B

6½" Tall