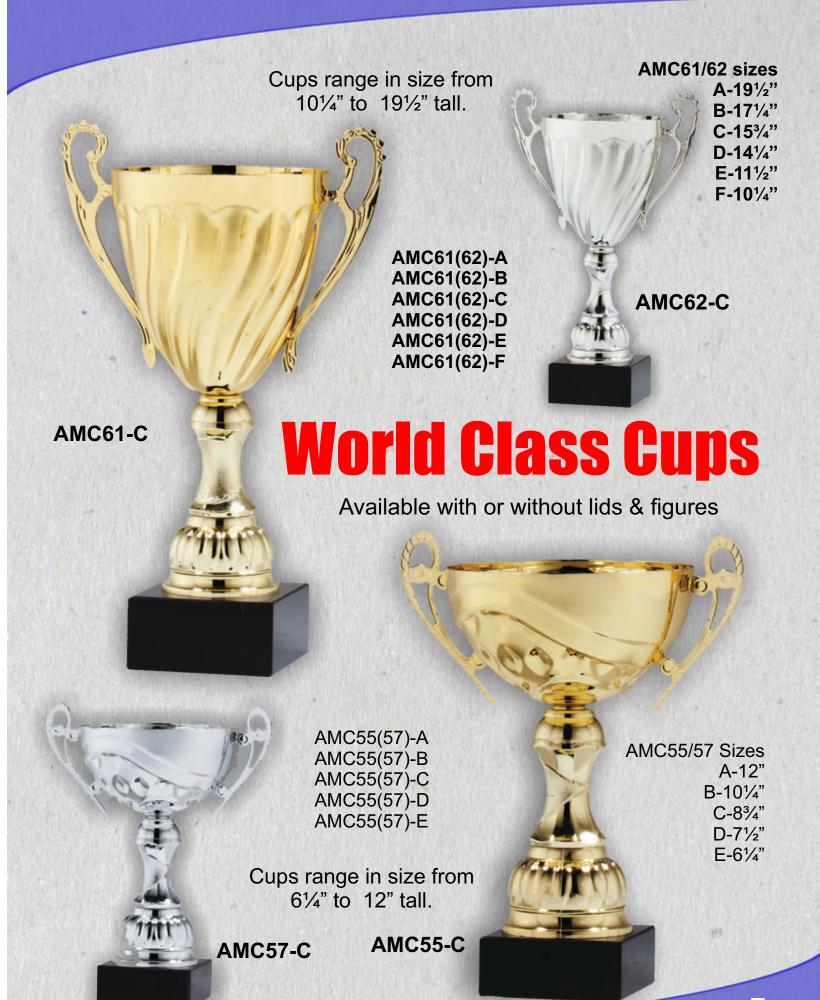

# Made in Italy

A Size are B Sizes are C Sizes are

Italian Cups

A Size are 24½" Tall B Sizes are 21½" Tall C Sizes are 18½" Tall

A Size are B Sizes are C Sizes are

Italian DTC50-A DTC50-B DTC50-C

A Size are 26¾" Tall B Sizes are 24" Tall C Sizes are 20½" Tall