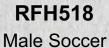

# Billboard Series

**Female Soccer** Average Height is 8 ½" Tall

**RST418 RST419** 

#### **Available in 2 Sizes**

Average Height is 6 ½" Tall

**Female Soccer** 

Male

**RST218** 

36

Male

**RST618** 