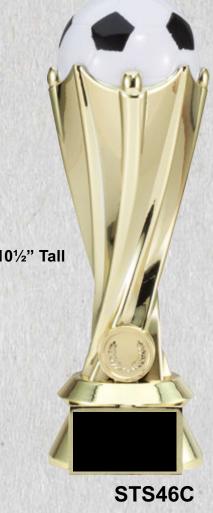

R-A AMC203R-B

Black Red & Blue



# AMC39 Series Cups



AMC39-C



AMC39-B









RG6013 **Both Awards**Are

**20**" Are

Team Award
Coaches
Award

**RG5013** 

# **Team Award** Coaches



#### **Gallery Sculptures**

**Scholastic Sports Medals** 



available in Gold, Silver



2 sizes 2" & 23/4"

& Bronze Diamond Cut Medals

# **Participation Youth Leagues**

6" Tall

STS33A

73/4" Tall





STS33C 81/2" Tall



STS33D





STS33E



# fireb.



**Soccer Spiral Bronze Finish** 

#### The Soccer Elite Trophy

Perfect for Championship to Participation Straight Across the Board...



**RF118C** 

**Team Awards** Sponsor Recognition

**Participation Youth Leagues** 



Available in 4 Sizes!!!



Available in 3 Sizes!!!

#### **Participation Youth Leagues**

# Sport Theme Sculptures













9" Tall

STS46B



STS46A

### Soccer Crown Trophy











RFL51B

#### **Flame Series Awards**

1st, 2nd & 3rd Place & 2" Holders 71/4" Tall

RFL13B







Large is 71/4" tall Small is 6" tall

RFL13A

**RF1042SG** 

#### Awarding Elithe

12" Tall

**World Class** 

Soccer

Designs



**RF1041SG** 





RF2513A

#### Participation Youth Leagues



61/4" Tall

#### Rookie Minors



**RF2513B** 



**RFS243** 

# **Participation**



**RF-1165** 



**RF1160** 





RF-3860



**RF-3860** 



RFB-52528



RFB-52574





# Shield Series Awards

Coaches

**STS213** 







MF5513 **Shown On Optional Base** 

RF1513B

# Customize



9" Tall



Awards

7" Tall

Ask your local awards dealer for more information







STS200



RF1520A

61/2" Tall

**Insert your league logo** 

51/2"