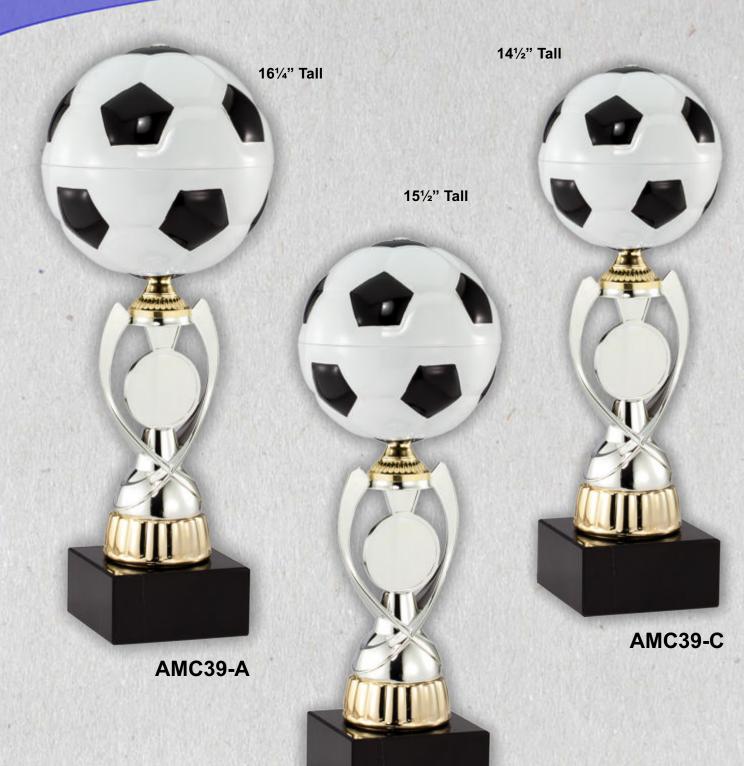

# AMC39 Series Cups

AMC39-C

AMC39-B

RG6013 **Both Awards**Are

**20**" Are

Team Award
Coaches
Award

**RG5013** 