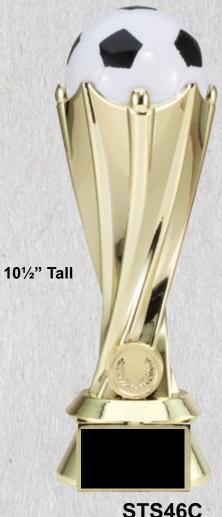

03R-A AMC203R-B

Black Red & Blue



# AMC39 Series Cups



AMC39-C



AMC39-B









RG6013 **Both Awards**Are

**20**" Are

Team Award
Coaches
Award

**RG5013** 

# **Team Award** Coaches



#### **Gallery Sculptures**

**Scholastic Sports Medals** 



available in Gold, Silver



2 sizes 2" & 23/4"

& Bronze Diamond Cut Medals

# **Participation Youth Leagues**

6" Tall

STS33A

73/4" Tall





STS33C 81/2" Tall



STS33D





STS33E



# fireb.



**Soccer Spiral Bronze Finish** 

#### The Soccer Elite Trophy

Perfect for Championship to Participation Straight Across the Board...



**RF118C** 

**Team Awards** Sponsor Recognition

**Participation Youth Leagues** 



Available in 4 Sizes!!!



Available in 3 Sizes!!!

#### **Participation Youth Leagues**

# Sport Theme Sculptures













9" Tall

STS46B



STS46A

### Soccer Crown Trophy











RFL51B

#### **Flame Series Awards**

1st, 2nd & 3rd Place & 2" Holders 71/4" Tall

RFL13B







Large is 71/4" tall Small is 6" tall

RFL13A

**RF1042SG** 

#### Awarding Elithe

12" Tall

**World Class** 

Soccer

Designs



**RF1041SG** 





RF2513A

#### Participation Youth Leagues



61/4" Tall

#### Rookie Minors



**RF2513B** 



**RFS243** 

# **Participation**



**RF-1165** 



**RF1160** 





RF-3860



**RF-3860** 



RFB-52528



RFB-52574





# Shield Series Awards

Coaches

**STS213** 







MF5513 **Shown On Optional Base** 

RF1513B

# Customize



9" Tall



Awards

7" Tall

Ask your local awards dealer for more information







STS200



RF1520A

61/2" Tall

**Insert your league logo** 

51/2