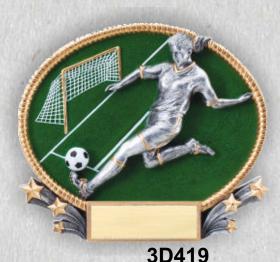

### Stand or Hang

71/2" Wide x 6" Tall

MX2005 Male Soccer

3D418 Male Soccer

Larger Size 81/4" Wide x 7" Tall