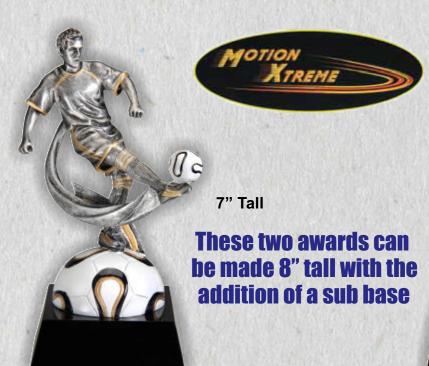

### Motion Xtreme™

#### **All MX 500 Series Awards Stand 5" Tall**

MX506 Female Soccer

MX505 Male Soccer

MX531

**MX705 Male Soccer** 

**MX706 Female Soccer** 