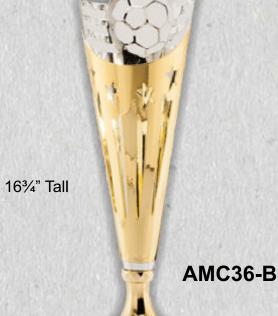

## Tournament Series Cups

Featuring a ball built right into the cup itself

World Class Cups

**AMC328-C** 

**AMC328-A** 

**AMC39-B** 