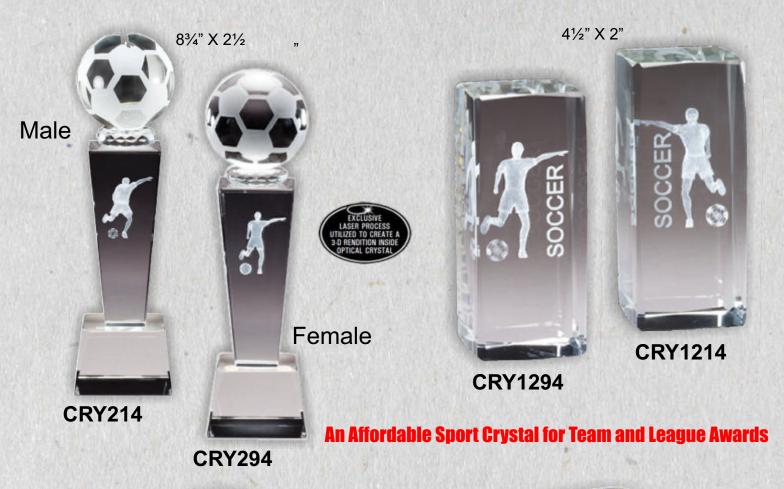

CCR-15A

SCCR-15B

#### **Trophies available in different** styles and sizes

ask your awards professional for more information

Average Height 6"



### **Sport Motion Figure With Sport Graphics Column**





14" Tall



SCCR-4B

SCCR-6B

SCCR-5B

#### **Trophies available in different styles and sizes**

ask your awards professional for more information

### **Full Size Statues**



Male Soccer

RFG70





MX2006 Female Soccer



### Stand or Hang

71/2" Wide x 6" Tall





MX2005 Male Soccer



3D418 Male Soccer

Larger Size 81/4" Wide x 7" Tall

#### **Both Sizes Stand or Hang**



Smaller Size
7" Wide x 5½" Tall



Female Soccer

Dramatic 3D designs bring the MX awards to Life!



Female Soccer



### Stands HANGS!!

51/2" Tall

### STARBURST



LBR54



LBR18

### Collegiate Series







6" Tall



24% Lead Crystal Individually Boxed





RPS12-A 8" X 10" RPS12-B 9" X 12"

## Plaques Available in Different Styles & Sizes As Well As Colors





RPS11-A 8" X 10" RPS11-B 9" X 12"

Ask your Awards Professional for more information

Plaque Boards Come In Many Different Colors And Sizes To Fit Your Budget

### Soccer Crown Trophy











RFL51B

### Flame Series Awards

1st, 2nd & 3rd Place & 2" Holders 74" Tall

RFL53B

RFL13B











RFL52B





6½" Tall

### **Great for Any Event**























All awards here are shown with optional mylar themes. Check with your awards dealer for details.





#### **Use a stock sport mylar**

or put YOUR LOGO on these medals







MD63AG



MD63AS



MD63AB



MD40AG







Medals shown with optional 2" mylars

### **