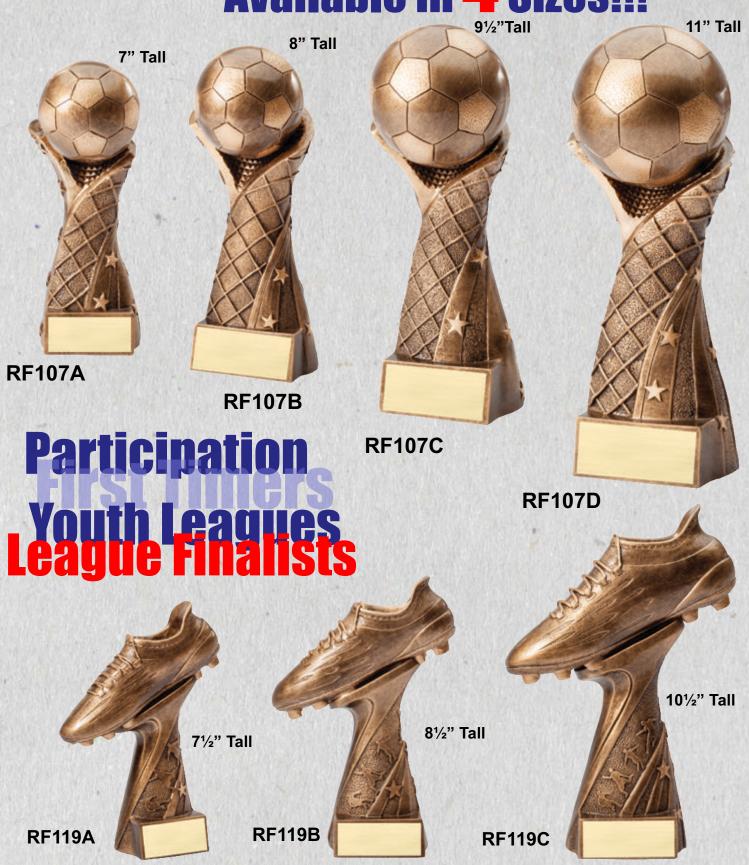

#### The Soccer Elite Trophy

Perfect for Championship to Participation Straight Across the Board...

**RF118C** 

**Team Awards** Sponsor Recognition

**Participation Youth Leagues** 

Available in 4 Sizes!!!

Available in 3 Sizes!!!

#### **Participation Youth Leagues**