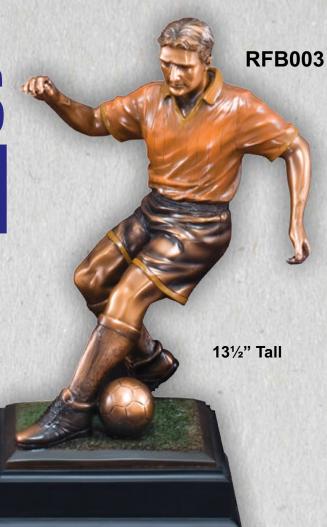

alian Cups

A Size are 24½" Tall B Sizes are 21½" Tall C Sizes are 18½" Tall





A Size are B Sizes are C Sizes are



Italian DTC50-A DTC50-B DTC50-C

A Size are 26¾" Tall B Sizes are 24" Tall C Sizes are 20½" Tall



14¾" Tall



## Tournament Series Cups



Featuring a ball built right into the cup itself







World Class Cups

**AMC328-C** 

**AMC328-A** 



**AMC39-B** 

### **World Class Cups**





Black Red & Blue



AMC202B-A AMC202K-A AMC202K-B AMC202R-A AMC202R-B

Available in 121/4" & 131/4"



# World Class Cups



Available in 13½" & 14½"

AMC203B-A AMC203B-B AMC203K-A AMC203K-B AMC203R-A AMC203R-B

Black Red & Blue



# AMC39 Series Cups



AMC39-C



AMC39-B









RG6013 **Both Awards**Are

**20**" Are

Team Award
Coaches
Award

**RG5013** 

# **Team Award** Coaches



#### **Gallery Sculptures**

**Scholastic Sports Medals** 



available in Gold, Silver



2 sizes 2" & 23/4"

& Bronze Diamond Cut Medals

# **Participation Youth Leagues**

6" Tall

STS33A

73/4" Tall





STS33C 81/2" Tall



STS33D





STS33E



# fireb.



**Soccer Spiral Bronze Finish** 

#### The Soccer Elite Trophy

Perfect for Championship to Participation Straight Across the Board...



**RF118C** 

**Team Awards** Sponsor Recognition

**Participation Youth Leagues** 



Available in 4 Sizes!!!



Available in 3 Sizes!!!

#### **Participation Youth Leagues**

# Sport Theme Sculptures













9" Tall

STS46B



STS46A

### Soccer Crown Trophy











RFL51B

#### **Flame Series Awards**

1st, 2nd & 3rd Place & 2" Holders 71/4" Tall

RFL13B







Large is 71/4" tall Sma