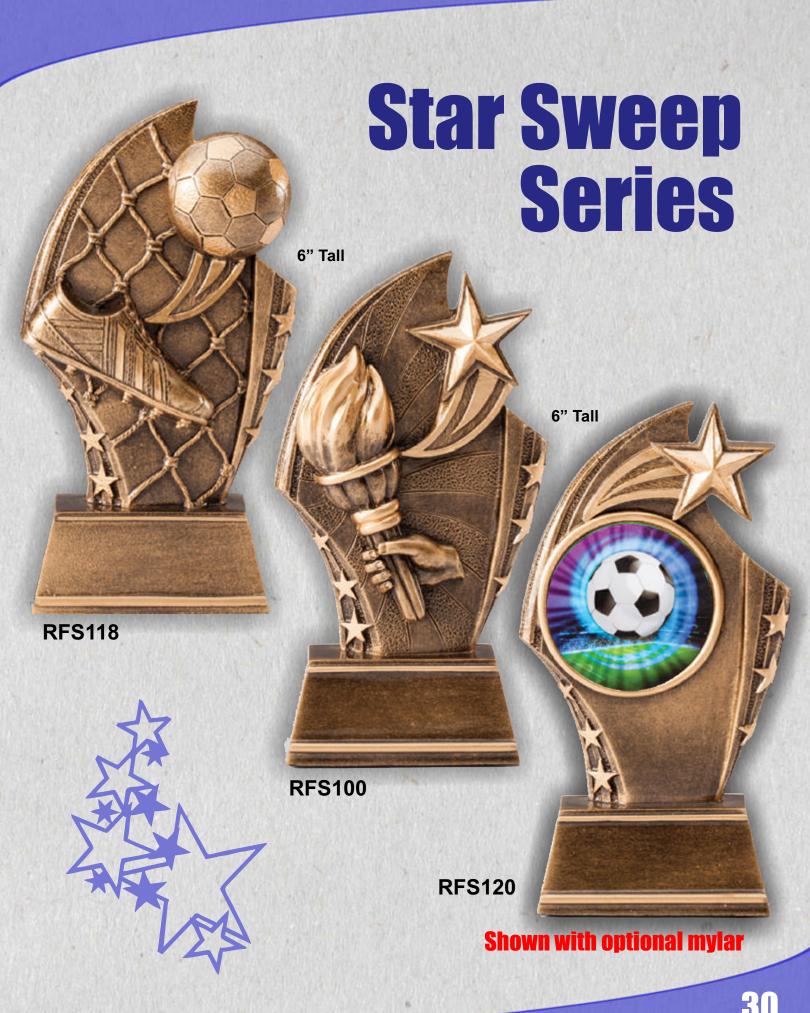

## Tournament Series Cups

Featuring a ball built right into the cup itself

World Class Cups

**AMC328-C** 

**AMC328-A** 

**AMC39-B** 