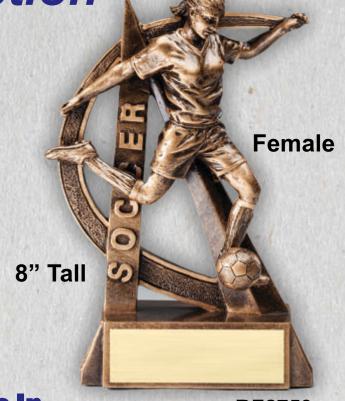

# Billboard Series

**Female Soccer** Average Height is 8 ½" Tall

**RST418 RST419** 