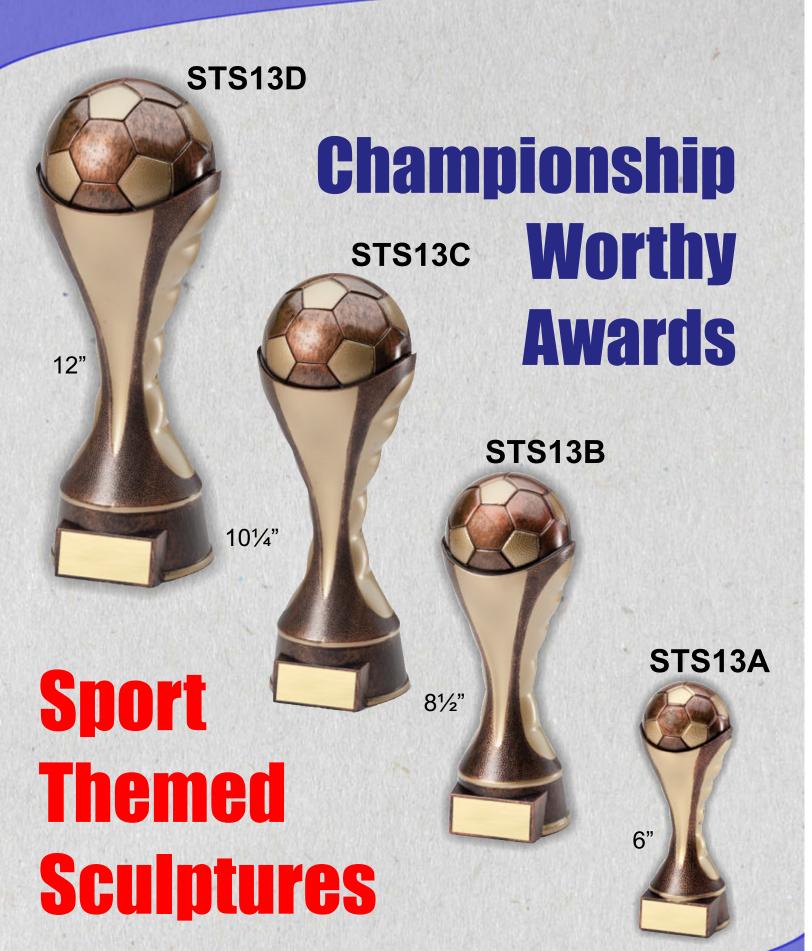

lable in 121/4" & 131/4"



# World Class Cups



Available in 13½" & 14½"

AMC203B-A AMC203B-B AMC203K-A AMC203K-B AMC203R-A AMC203R-B

Black Red & Blue



# AMC39 Series Cups



AMC39-C



AMC39-B









RG6013 **Both Awards**Are

**20**" Are

Team Award
Coaches
Award

**RG5013** 

# **Team Award** Coaches



#### **Gallery Sculptures**

**Scholastic Sports Medals** 



available in Gold, Silver



2 sizes 2" & 23/4"

& Bronze Diamond Cut Medals

# **Participation Youth Leagues**

6" Tall

STS33A

73/4" Tall





STS33C 81/2" Tall



STS33D





STS33E



# fireb.



**Soccer Spiral Bronze Finish** 

#### The Soccer Elite Trophy

Perfect for Championship to Participation Straight Across the Board...



**RF118C** 

**Team Awards** Sponsor Recognition

**Participation Youth Leagues** 



Available in 4 Sizes!!!



Available in 3 Sizes!!!

#### **Participation Youth Leagues**

# Sport Theme Sculptures













9" Tall

STS46B



STS46A

### Soccer Crown Trophy











RFL51B

#### **Flame Series Awards**

1st, 2nd & 3rd Place & 2" Holders 71/4" Tall

RFL13B







Large is 71/4" tall Small is 6" tall

RFL13A

**RF1042SG** 

#### Awarding Elithe

12" Tall

**World Class** 

Soccer

Designs



**RF1041SG** 





RF2513A

#### Participation Youth Leagues



61/4" Tall

#### Rookie Minors



**RF2513B** 



**RFS243** 

# **Participation**



**RF-1165** 



**RF1160** 





RF-3860



**RF-3860** 



RFB-52528



RFB-52574





# Shield Series Awards

Coaches

**STS213** 







MF5513 **Shown On Optional Base** 

RF1513B

# Customize



9" Tall



Awards

7" Tall

As