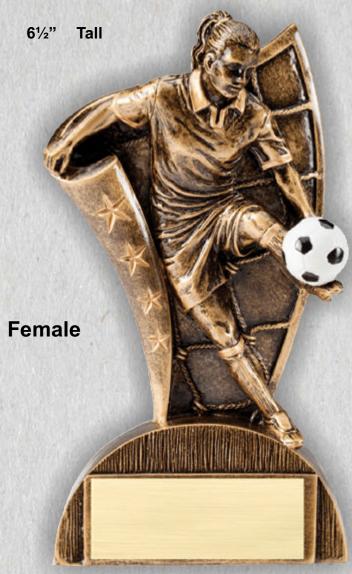

# Customize

9" Tall

Awards

7" Tall

Ask your local awards dealer for more information

STS200

RF1520A

61/2" Tall