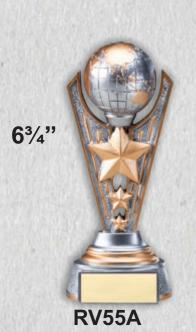

RFL13B







Large is 71/4" tall Small is 6" tall

RFL13A

**RF1042SG** 

#### Awarding Elithe

12" Tall

**World Class** 

Soccer

Designs



**RF1041SG** 





RF2513A

#### Participation Youth Leagues



61/4" Tall

#### Rookie Minors



**RF2513B** 



**RFS243** 

# **Participation**



**RF-1165** 



**RF1160** 





RF-3860



**RF-3860** 



RFB-52528



RFB-52574





# Shield Series Awards

Coaches

**STS213** 







MF5513 **Shown On Optional Base** 

RF1513B

# Customize



9" Tall



Awards

7" Tall

Ask your local awards dealer for more information







STS200



RF1520A

61/2" Tall

**Insert your league logo** 

51/2" Tall

#### Participation Youth Leagues

**STS330** 



Awards For The Entire Team





# **Because Victory Deserves**Recognition

Victory Series
Awards





RV55B



# Check Mate





Tall





**RF1919** 



**RF1619** 

# Flag Series



# 6" Tall

**RF1813** 

# **Curve Series**

# Star Series



**RF2813** 

#### **Participation Youth Leagues**



My Lil' Star Awards

5" Tall



LSR13



**RF2619** 



**All Three Awards** are an 6" Tall



**RF2618** 





**Available In** 2 Sizes 6½" & 8" Tall

**RF2759** 







**RF2719** 

Resin Diamond Plate

Stand or Hang 71/2" Wide X 6" Tall



**Rear View** 



RDP18

#### Star Participation **Youth Leagues**







RF2250A



#### Available in 2 Sizes



**RST319** 

# Billboard Series



**Female Soccer** Average Height is 8 ½" Tall



**RST418 RST419** 

#### **Available in 2 Sizes**



Average Height is 6 ½" Tall

**Female Soccer** 



Male

**RST218** 

36

Male







**RST618** 



**RST