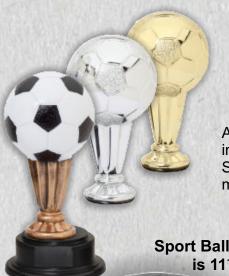

### **Full Size Statues**

111/2" Style 6" Painted **RG1013 RG3013** Gold **RG1113 RG3113** Silver **RG3213 RG1213** 

Tops Out At 18" Tall

Also available in a 6" size. Size is before being mounted on a base

**Sport Ball** is 111/2" Tall

**Sport Balls can be** placed on almost any base

**RF1125SG** 

MF5319 **MF5318** Softball

Approx 61/2"