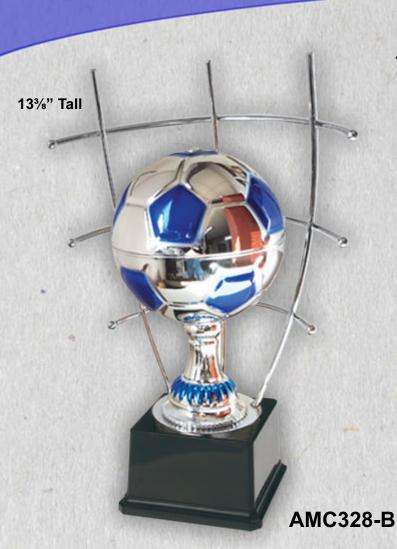

## Tournament Series Cups

Featuring a ball built right into the cup itself

World Class Cups

**AMC328-C** 

**AMC328-A** 

**AMC39-B** 